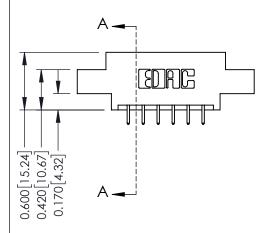

## **Mounting Option**

04-.156 (3.96) Dia. Mounting Holes



## **Contact Detail**

521-P.C. Tail .025 Sq.(0.64 Sq.) - Tail LG=.150(3.81) .156 [3.96] Contact Spacing x .200 [5.08] Row Spacing

THIS IS A C.A.D. GENERATED DRAWING DO NOT MAKE MANUAL REVISIONS TO MASTER.



ISSUE NUMBER

ORIGINAL

1





## **See Accompanying Pages for:**

- **Contact Bend Details**
- **Mounting Options**

| 337 / 387 Series Card Edge Connector |
|--------------------------------------|
| Part Number: 387-012-521-804         |



**EDAC INC** TORONTO, ONTARIO CANADA

THESE DRAWINGS AND SPECIFICATIONS ARE THE PROPERTY OF EDAC INC.,AND SHALL NOT BE REPRODUCED, OR COPIED OR USED AS THE BASIS FOR THE MANUFACTURE OR SALE OF APPARATUS WITHOUT WRITTEN PERMISSION.

| ACAD REFERENCE NO. 337 ENG MAS |                  |  |  |
|--------------------------------|------------------|--|--|
| DRAWN: J.LEE                   | DATE: OCT. 06/09 |  |  |
| CHECKED:                       | DATE:            |  |  |
| SCALE: NTS                     | SHEET 1 OF 3     |  |  |
| DRAWING NUMBER                 | ISSUE            |