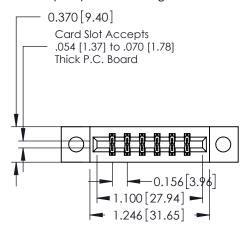

## **See Accompanying Pages for:**

- **Contact Bend Details**
- **Mounting Options**

| 337 / 387 Series Card Edge Connector |
|--------------------------------------|
| Part Number: 387-012-521-804         |