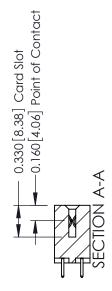

## **Contact Detail**

521-P.C. Tail .025 Sq.(0.64 Sq.) - Tail LG=.150(3.81) .156 [3.96] Contact Spacing x .200 [5.08] Row Spacing

THIS IS A C.A.D. GENERATED DRAWING DO NOT MAKE MANUAL REVISIONS TO MASTER.