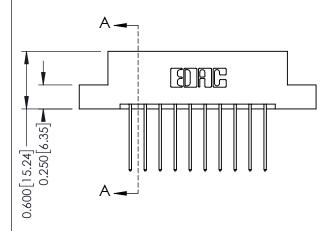

## **Mounting Option**

07-M3-0.5 Metric Threaded Inserts

**Contact Detail** 

542-Wire Wrap .025 Sq.(0.64 Sq.) - Tail LG=.645(16.38) .156 [3.96] Contact Spacing x .200 [5.08] Row Spacing

THIS IS A C.A.D. GENERATED DRAWING DO NOT MAKE MANUAL REVISIONS TO MASTER.

## **See Accompanying Pages for:**

- **Contact Bend Details**
- **Mounting Options**

| 337 / 387 Series Card Edge Connector |
|--------------------------------------|
| Part Number: 387-020-542-207         |