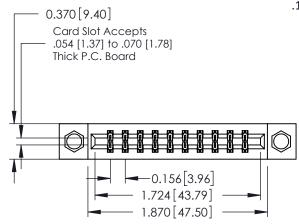

## **See Accompanying Pages for:**

- **Contact Bend Details**
- **Mounting Options**

| 337 / 387 Series Card Edge Connector |
|--------------------------------------|
| Part Number: 387-020-542-207         |

## **Mounting Option**

07-M3-0.5 Metric Threaded Inserts

**Contact Detail** 

542-Wire Wrap .025 Sq.(0.64 Sq.) - Tail LG=.645(16.38) .156 [3.96] Contact Spacing x .200 [5.08] Row Spacing

THIS IS A C.A.D. GENERATED DRAWING DO NOT MAKE MANUAL REVISIONS TO MASTER.