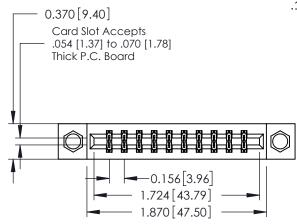

## **See Accompanying Pages for:**

- **Contact Bend Details**
- **Mounting Options**

| 337 / 387 Series Card Edge Connector |
|--------------------------------------|
| Part Number: 387-020-542-208         |

## **Mounting Option**

08-#4-40 Unified Threaded Inserts

**Contact Detail** 

542-Wire Wrap .025 Sq.(0.64 Sq.) - Tail LG=.645(16.38) .156 [3.96] Contact Spacing x .200 [5.08] Row Spacing

THIS IS A C.A.D. GENERATED DRAWING DO NOT MAKE MANUAL REVISIONS TO MASTER.