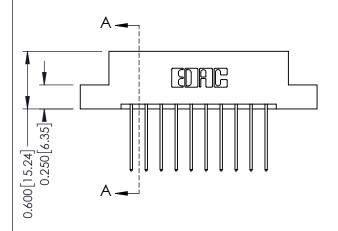

## **Mounting Option**

08-#4-40 Unified Threaded Inserts

**Contact Detail** 

542-Wire Wrap .025 Sq.(0.64 Sq.) - Tail LG=.645(16.38) .156 [3.96] Contact Spacing x .200 [5.08] Row Spacing

THIS IS A C.A.D. GENERATED DRAWING DO NOT MAKE MANUAL REVISIONS TO MASTER.

## **See Accompanying Pages for:**

- **Contact Bend Details**
- **Mounting Options**

| 337 / 387 Series Card Edge Connector |
|--------------------------------------|
| Part Number: 387-020-542-208         |