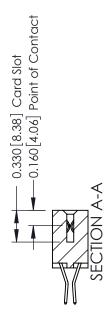

## **Mounting Option** 02-.128 (3.25) Dia. Mounting Holes - 0.370[9.40] Card Slot Accepts .054 [1.37] to .070 [1.78] Thick P.C. Board -0.156[3.96] 1.880 [47.75]

2.026 [51.46]

**Contact Detail** 

560-Extender Board Bend (Code 523 Contacts) .156 [3.96] Contact Spacing x .200 [5.08] Row Spacing