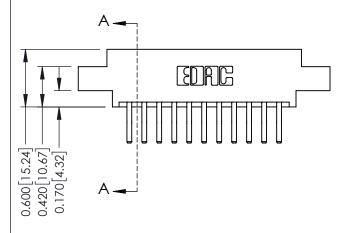

## **Mounting Option** 02-.128 (3.25) Dia. Mounting Holes - 0.370[9.40] Card Slot Accepts .054 [1.37] to .070 [1.78] Thick P.C. Board -0.156[3.96] 1.880 [47.75]

2.026 [51.46]

**Contact Detail** 

560-Extender Board Bend (Code 523 Contacts) .156 [3.96] Contact Spacing x .200 [5.08] Row Spacing