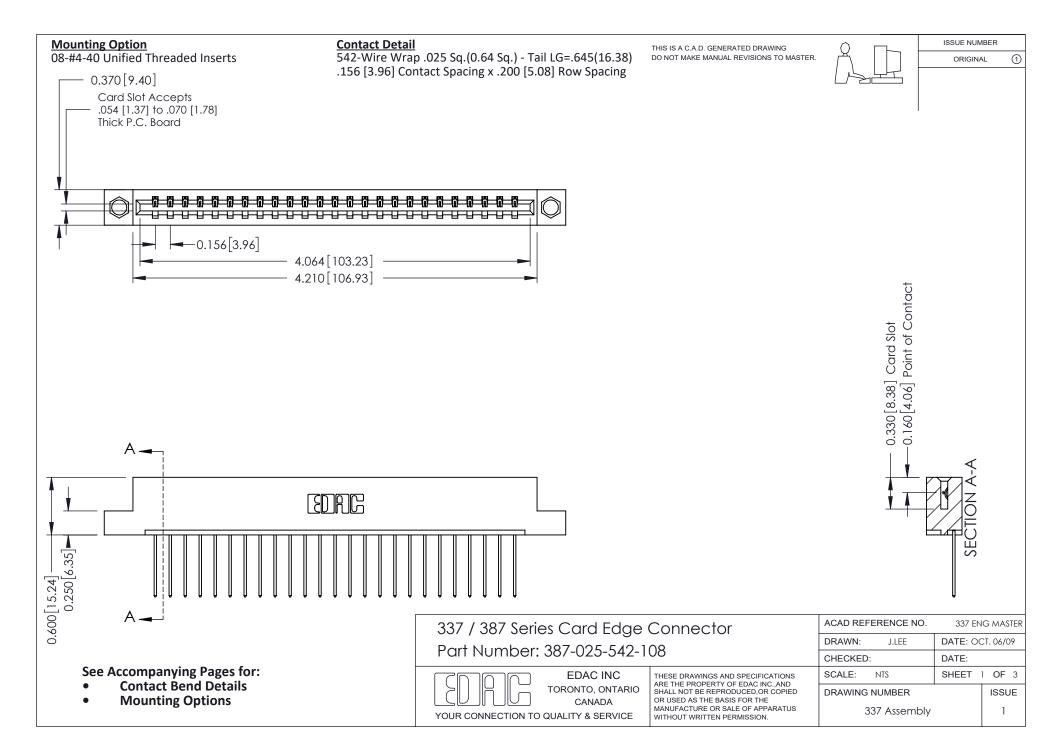

ISSUE NUMBER

ORIGINAL

1



| 337 / 387 Series Card Edge Connector<br>Contact Bend Detail           |                                                                                                                                                                                                  | ACAD REFERENCE NO. 337 E |                  | G MASTER      |
|-----------------------------------------------------------------------|--------------------------------------------------------------------------------------------------------------------------------------------------------------------------------------------------|--------------------------|------------------|---------------|
|                                                                       |