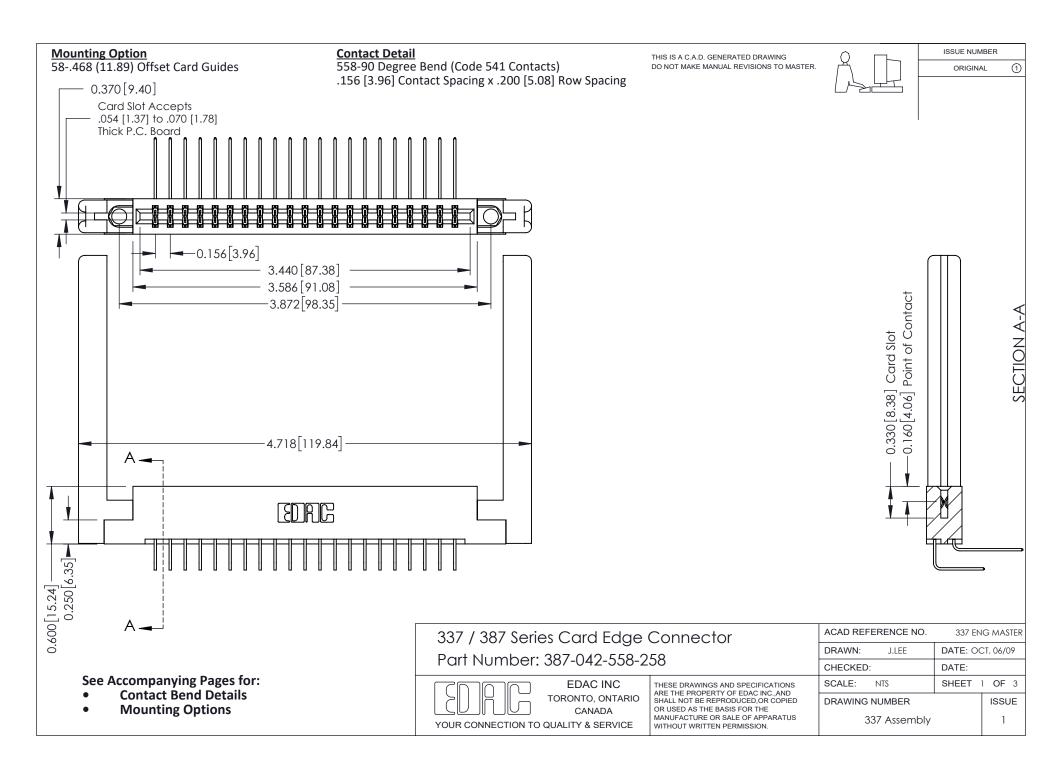

ISSUE NUMBER

ORIGINAL

1



| 337 / 387 Series Card Edge Connector<br>Contact Bend Detail           |                                                                                                                                                                                                  | ACAD REFERENCE NO. 337 E |                  | G MASTER      |
|-----------------------------------------------------------------------|--------------------------------------------------------------------------------------------------------------------------------------------------------------------------------------------------|--------------------------|------------------|---------------|
|                                                                       |