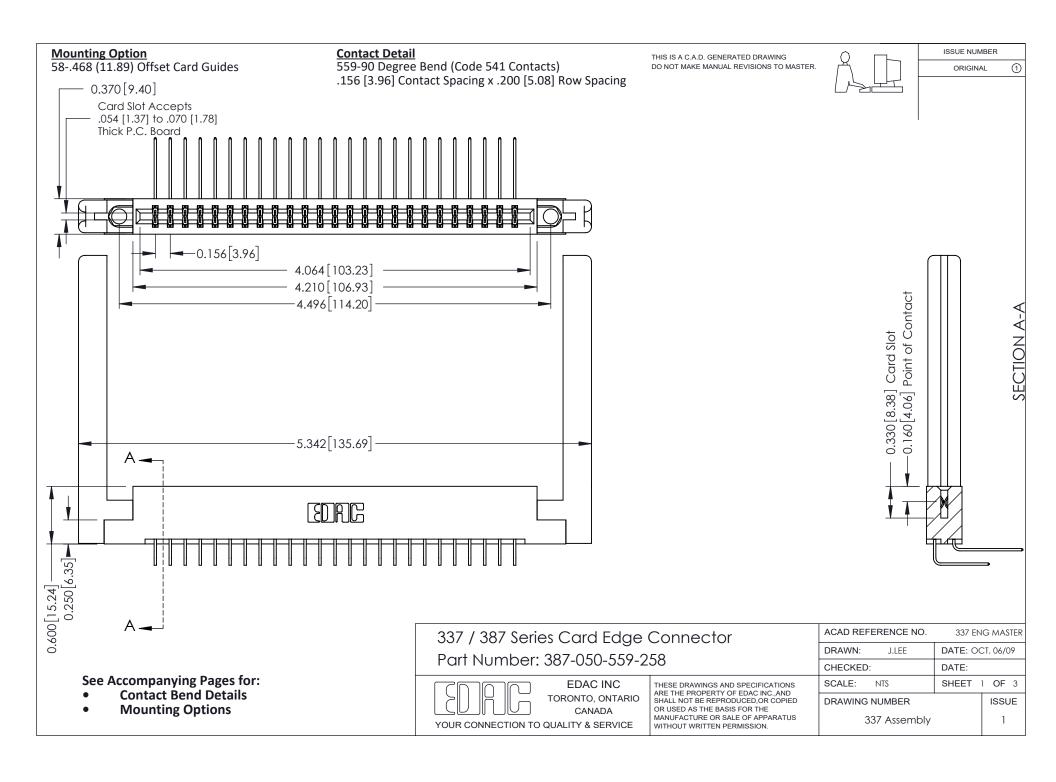

ISSUE NUMBER

ORIGINAL

1

| 337 / 387 Series Card Edge Connector<br>Contact Bend Detail           |                                                                                                                                                                                                  | ACAD REFERENCE NO. 337 E |                  | G MASTER      |
|-----------------------------------------------------------------------|--------------------------------------------------------------------------------------------------------------------------------------------------------------------------------------------------|--------------------------|------------------|---------------|
|                                                                       |                                                                                                                                                                                                  | DRAWN: J.LEE             | DATE: OCT. 06/09 |               |
|                                                                       |                                                                                                                                                                                                  | CHECKED:                 | CKED: DATE:      |               |
| EDAC INC TORONTO, ONTARIO CANADA YOUR CONNECTION TO QUALITY & SERVICE | THESE DRAWINGS AND SPECIFICATIONS ARE THE PROPERTY OF EDAC INC.,AND SHALL NOT BE REPRODUCED, OR COPIED OR USED AS THE BASIS FOR THE MANUFACTURE OR SALE OF APPARATUS WITHOUT WRITTEN PERMISSION. | SCALE: NTS               | SHEET            | 2 <b>OF</b> 3 |
|                                                                       |                                                                                                                                                                                                  | DRAWING NUMBER           |                  | ISSUE         |
|                                                                       |                                                                                                                                                                                                  | 337 Assembly             |                  | 1             |