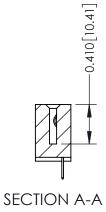

## **See Accompanying Pages for:**

- **Contact Bend Details**
- **Mounting Options**

THIS IS A C.A.D. GENERATED DRAWING DO NOT MAKE MANUAL REVISIONS TO MASTER. ISSUE NUMBER

ORIGINAL

1

| 342 / 392 Series Card Edge Connector<br>Contact Bend Detail |                                                                                                                                                                                                  | ACAD REFERENCE NO. 342 ENG MASTER |             |                  |        |
|-------------------------------------------------------------|--------------------------------------------------------------------------------------------------------------------------------------------------------------------------------------------------|-----------------------------------|-------------|------------------|--------|
|                                                             |                                                                                                                                                                                                  | DRAWN:                            | J.LEE       | DATE: OCT. 06/09 |        |
|                                                             |                                                                                                                                                                                                  | CHECKED:                          |             | DATE:            |        |
| TORONTO, ONTARIO                                            | THESE DRAWINGS AND SPECIFICATIONS ARE THE PROPERTY OF EDAC INC. AND SHALL NOT BE REPRODUCED, OR COPIED OR USED AS THE BASIS FOR THE MANUFACTURE OR SALE OF APPARATUS WITHOUT WRITTEN PERMISSION. | SCALE:                            | NTS         | SHEET :          | 2 OF 3 |
|                                                             |                                                                                                                                                                                                  | DRAWING                           | NUMBER      |                  | ISSUE  |
| YOUR CONNECTION TO QUALITY & SERVICE                        |                                                                                                                                                                                                  | 3                                 | 42 Assembly |                  | 1      |