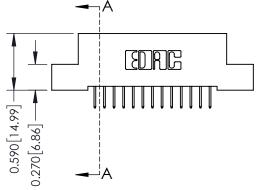

## **See Accompanying Pages for:**

- **Contact Bend Details**
- **Mounting Options**

THIS IS A C.A.D. GENERATED DRAWING DO NOT MAKE MANUAL REVISIONS TO MASTER. ISSUE NUMBER

ORIGINAL

1

| 342 / 392 Series Card Edge Connector<br>Contact Bend Detail |                                                                                                                                                                                                  | ACAD REFERENCE NO. 342 ENG MASTER |             |                  |        |
|-------------------------------------------------------------|--------------------------------------------------------------------------------------------------------------------------------------------------------------------------------------------------|-----------------------------------|-------------|------------------|--------|
|                                                             |                                                                                                                                                                                                  | DRAWN:                            | J.LEE       | DATE: OCT. 06/09 |        |
|                                                             |                                                                                                                                                                                                  | CHECKED:                          |             | DATE:            |        |
| TORONTO, ONTARIO                                            | THESE DRAWINGS AND SPECIFICATIONS ARE THE PROPERTY OF EDAC INC. AND SHALL NOT BE REPRODUCED, OR COPIED OR USED AS THE BASIS FOR THE MANUFACTURE OR SALE OF APPARATUS WITHOUT WRITTEN PERMISSION. | SCALE:                            | NTS         | SHEET :          | 2 OF 3 |
|                                                             |                                                                                                                                                                                                  | DRAWING                           | NUMBER      |                  | ISSUE  |
| YOUR CONNECTION TO QUALITY & SERVICE                        |                                                                                                                                                                                                  | 3                                 | 42 Assembly |                  | 1      |