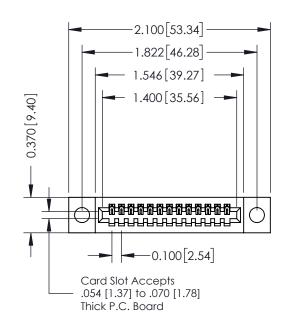

YOUR CONNECTION TO QUALITY & SERVICE

SHEET 1 OF 3 342 Assembly

J.LEE

342 ENG MASTER

DATE: OCT. 06/09