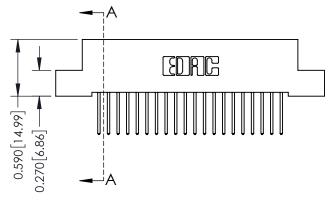

## **Mounting Option**

04-.156 (3.96) Dia. Mounting Holes

## **Contact Detail**

523-P.C. Tail .025 Sq.(0.64 Sq.) - Tail LG=.400(10.16) .100 [2.54] Contact Spacing x .200 [5.08] Row Spacing

0.410[10.41]





## 342 / 392 Card Edge Connector Part Number: 392-020-523-104

YOUR CONNECTION TO QUALITY & SERVICE

|   | ACAD REFERENCE NO | . 342 ENG MASTER |  |  |  |
|---|-------------------|------------------|--|--|--|
|   | DRAWN: J.LEE      | DATE: OCT. 06/09 |  |  |  |
|   | CHECKED:          | DATE:            |  |  |  |
|   | SCALE: NTS        | SHEET 1 OF 3     |  |  |  |
| ) | DRAWING NUMBER    | ISSUE            |  |  |  |

342 Assembly

| SECTION A-A |
|-------------|
|             |

## **See Accompanying Pages for:**

- **Contact Bend Details**
- **Mounting Options**

THIS IS A C.A.D. GENERATED DRAWING DO NOT MAKE MANUAL REVISIONS TO MASTER. ISSUE NUMBER

ORIGINAL

1



| 342 / 392 Series Card Edge Connector Contact Bend Detail |