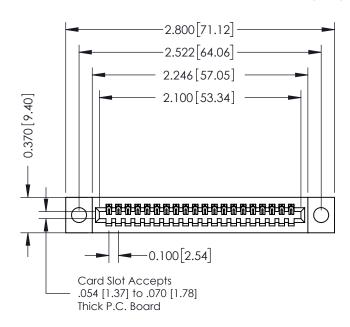

## 342 / 392 Card Edge Connector Part Number: 392-020-523-104

YOUR CONNECTION TO QUALITY & SERVICE

|   | ACAD REFERENCE NO | . 342 ENG MASTER |  |  |  |
|---|-------------------|------------------|--|--|--|
|   | DRAWN: J.LEE      | DATE: OCT. 06/09 |  |  |  |
|   | CHECKED:          | DATE:            |  |  |  |
|   | SCALE: NTS        | SHEET 1 OF 3     |  |  |  |
| ) | DRAWING NUMBER    | ISSUE            |  |  |  |

342 Assembly

| SECTION A-A |
|-------------|
|             |