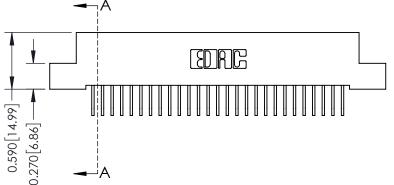

## **See Accompanying Pages for:**

- **Contact Bend Details**
- **Mounting Options**

342 / 392 Card Edge Connector Part Number: 392-027-558-104

YOUR CONNECTION TO QUALITY & SERVICE

342 ENG MASTER J.LEE DATE: OCT. 06/09 SHEET 1 OF 3