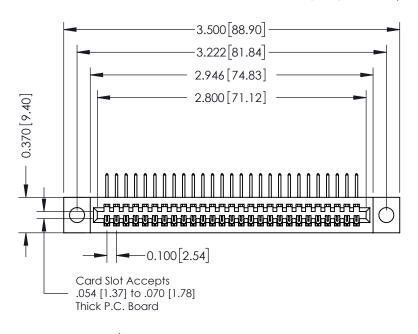

## **See Accompanying Pages for:**

- **Contact Bend Details**
- **Mounting Options**

342 / 392 Card Edge Connector Part Number: 392-027-558-104

YOUR CONNECTION TO QUALITY & SERVICE

342 ENG MASTER J.LEE DATE: OCT. 06/09 SHEET 1 OF 3