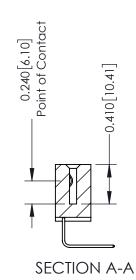

**Mounting Option** 

04-.156 (3.96) Dia. Mounting Holes

**Contact Detail** 

558-90 Degree Bend (Code 541 Contacts) .100 [2.54] Contact Spacing x .200 [5.08] Row Spacing