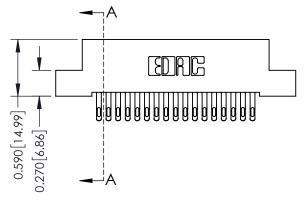

## **Contact Detail**

555-Extender Board Bend (Code 500 Contacts) .100 [2.54] Contact Spacing x .200 [5.08] Row Spacing

## 0.240 [6.10] Point of Contact 0.410[10.41] SECTION A-A