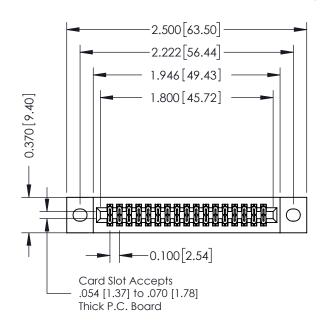

## **See Accompanying Pages for:**

- **Contact Bend Details**
- **Mounting Options**

| 342 / 392 Card Edge Connector |
|-------------------------------|
| Part Number: 392-034-555-202  |

342 ENG MASTER DATE: OCT. 06/09 J.LEE NTS SHEET 1 OF 3