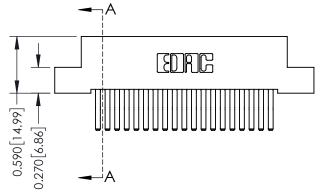

## **Mounting Option**

02-.128 (3.25) Wide Mounting Slots

## **Contact Detail**

560-Extender Board Bend (Code 523 Contacts) .100 [2.54] Contact Spacing x .200 [5.08] Row Spacing





## 0.410[10.41] **SECTION A-A**

## **See Accompanying Pages for:**

- **Contact Bend Details**
- **Mounting Options**

342 / 392 Card Edge Connector Part Number: 392-038-560-202

YOUR CONNECTION TO QUALITY & SERVICE

342 ENG MASTER DATE: OCT. 06/09 J.LEE SHEET 1 OF 3

342 Assembly

THIS IS A C.A.D. GENERATED DRAWING DO NOT MAKE MANUAL REVISIONS TO MASTER. ISSUE NUMBER

ORIGINAL

1



| 342 / 392 Series Card Edge Connector<br>Contact Bend Detail |                                                                                                                                                                                                  | ACAD REFERENCE NO. 342 ENG MASTER |             |                  |        |
|-------------------------------------------------------------|----------