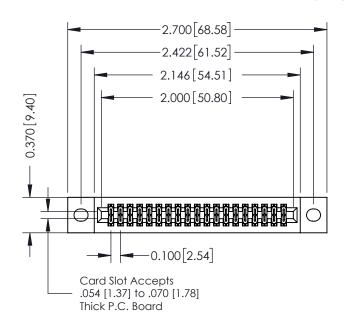

## **See Accompanying Pages for:**

- **Contact Bend Details**
- **Mounting Options**

342 / 392 Card Edge Connector Part Number: 392-038-560-202

YOUR CONNECTION TO QUALITY & SERVICE

342 ENG MASTER DATE: OCT. 06/09 J.LEE SHEET 1 OF 3