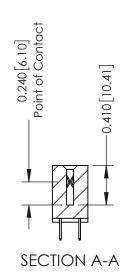

**Mounting Option** 01-No Mounting Lugs **Contact Detail** 

524-P.C. Tail .018 Sq.(0.46 Sq.) - Tail LG=.185(4.70) .100 [2.54] Contact Spacing x .200 [5.08] Row Spacing