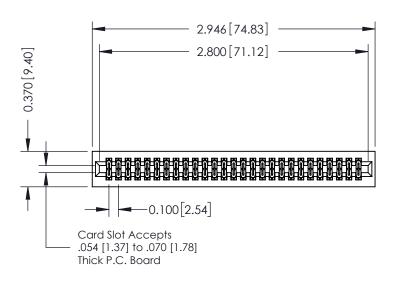

## **See Accompanying Pages for:**

- **Contact Bend Details**
- **Mounting Options**

| 342 / 392 Card Edge Connector |
|-------------------------------|
| Part Number: 392-054-524-201  |

| ACAD REFERENCE NO. 342 ENG MASTER |                  |  |  |  |
|-----------------------------------|------------------|--|--|--|
| DRAWN: J.LEE                      | DATE: OCT. 06/09 |  |  |  |
| CHECKED:                          | DATE:            |  |  |  |
| SCALE: NTS                        | SHEET 1 OF 3     |  |  |  |
| DRAWING NUMBER                    | ISSUE            |  |  |  |