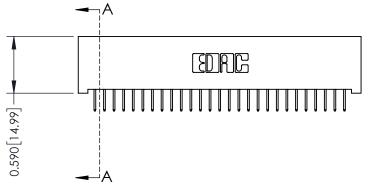

## **See Accompanying Pages for:**

- **Contact Bend Details**
- **Mounting Options**

| 342 / 392 Card Edge Connector |
|-------------------------------|
| Part Number: 392-054-524-201  |

| ACAD REFERENCE NO. 342 ENG MASTER |                  |  |  |  |
|-----------------------------------|------------------|--|--|--|
| DRAWN: J.LEE                      | DATE: OCT. 06/09 |  |  |  |
| CHECKED:                          | DATE:            |  |  |  |
| SCALE: NTS                        | SHEET 1 OF 3     |  |  |  |
| DRAWING NUMBER                    | ISSUE            |  |  |  |