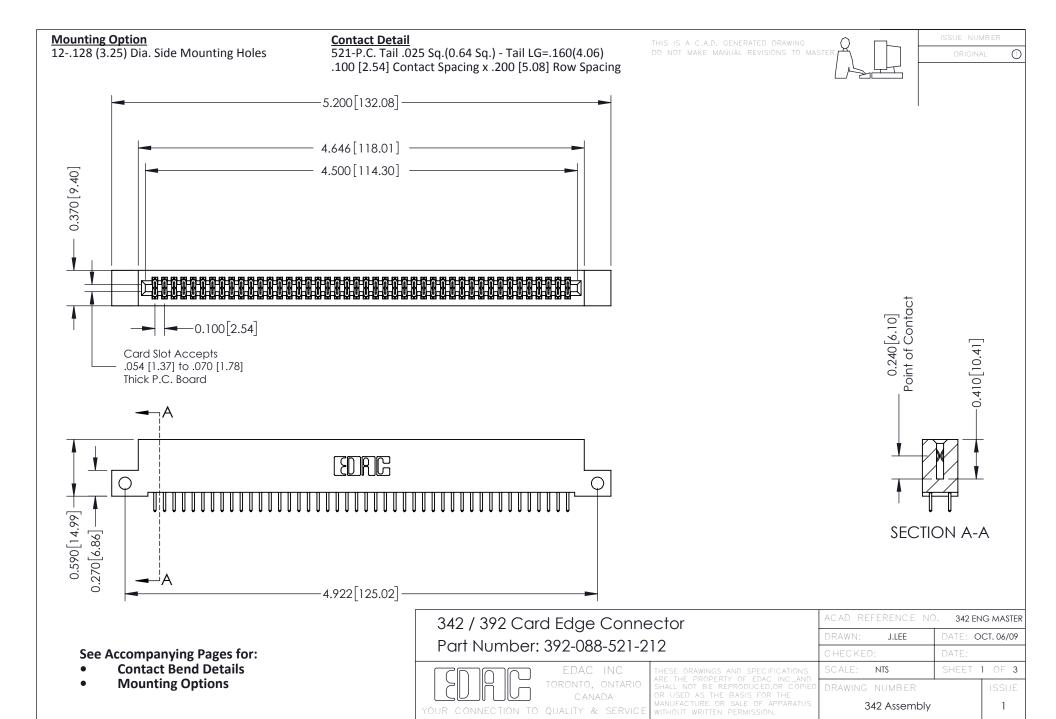

THIS IS A C.A.D. GENERATED DRAWING DO NOT MAKE MANUAL REVISIONS TO MASTER. ISSUE NUMBER

ORIGINAL

1



| 342 / 392 Series Card Edge Connector<br>Contact Bend Detail |                                                                                                                                                                                                  | ACAD REFERENCE NO. 342 ENG MASTER |             |                  |        |
|-------------------------------------------------------------|--------------------------------------------------------------------------------------------------------------------------------------------------------------------------------------------------|-----------------------------------|-------------|------------------|--------|
|