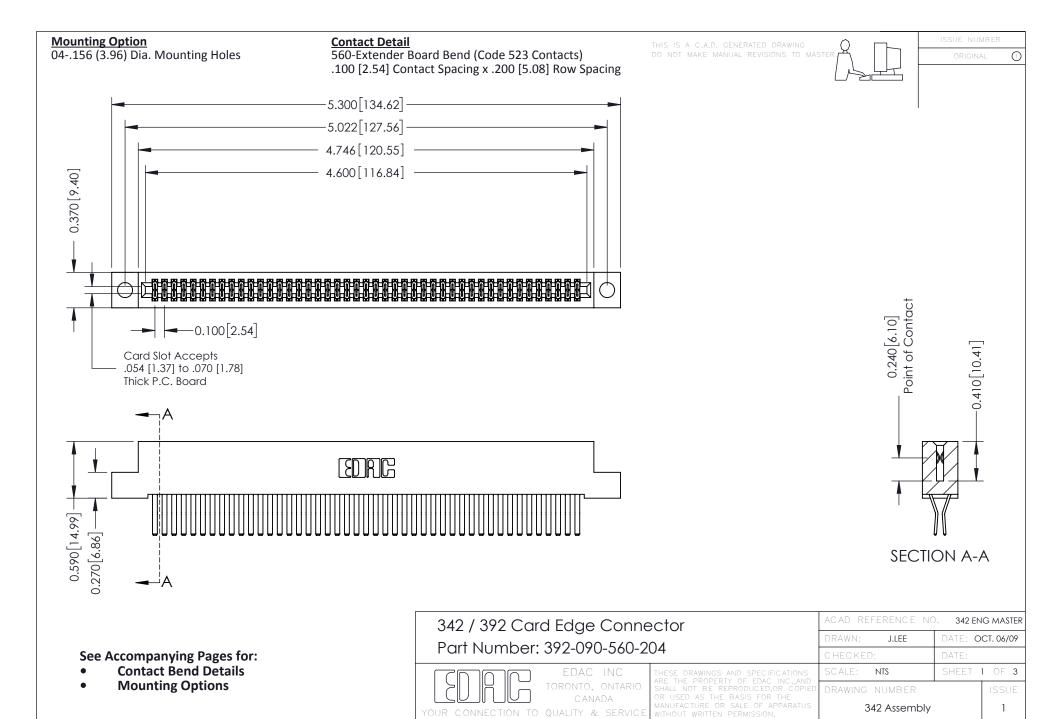

THIS IS A C.A.D. GENERATED DRAWING DO NOT MAKE MANUAL REVISIONS TO MASTER. ISSUE NUMBER

ORIGINAL

1



| 342 / 392 Series Card Edge Connector<br>Contact Bend Detail |                                                                                                                                                                                                  | ACAD REFERENCE NO. 342 ENG MASTER |             |                  |        |
|-------------------------------------------------------------|--------------------------------------------------------------------------------------------------------------------------------------------------------------------------------------------------|-----------------------------------|-------------|------------------|--------|
|