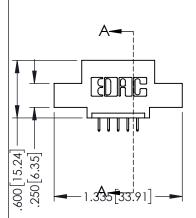

| 345/395 SERIES CARD EDGE CONNECTOR |
|------------------------------------|
| 545/5/5 SERIES CARD EDGE CONNECTOR |
| PART NUMBER: 395-005-525-407       |
| 1 / (K1 140/MDER: 070 000 020 407  |

| ACAD REFERENCE NO. 345-ENG-MASTER    |           |     |  |  |  |
|--------------------------------------|-----------|-----|--|--|--|
| DRAWN: R.STA.MONICA DATE:MAY.16/2017 |           |     |  |  |  |
| CHECKED:                             | DATE:     |     |  |  |  |
| SCALE: 1:1                           | SHEET 1 C | F 2 |  |  |  |
| DRAWING NUMBER                       | IS        | SUE |  |  |  |
| 345-FNG-MASTER                       |           | 1   |  |  |  |

## 345/395 SERIES CARD EDGE CONNECTOR CONTACT CODE 555,556,558,559,560 DIMENSIONS

YOUR CONNECTION TO QUALITY & SERVICE

|                   | ACAD REF  | G-MASTER |                  |        |
|-------------------|-----------|----------|------------------|--------|
| DRAWN: R.STA.MONI |           |          | DATE:MAY.16/2017 |        |
|                   | CHECKED:  |          | DATE:            |        |
|                   | SCALE:    | 1:1      | SHEET            | 2 OF 2 |
| D                 | DRAWING N | NUMBER   |                  | ISSUE  |