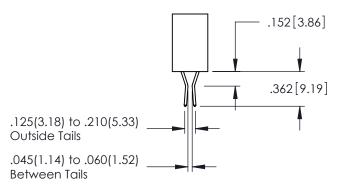

-.330[8.38] CARD SLOT .160[4.06] POINT OF CONTACT

**SECTION A-A** 

.107 [2.72] .082[2.08] .157[4] .232 [5.89] .125(3.18) to .210(5.33) .125(3.18) to .210(5.33) Outside Tails **Outside Tails** 

**Contact Code 555** 

**Contact Code 556** 

.045(1.14) to .060(1.52)

Between Tails

.045(1.14) to .060(1.52)

Between Tails

**Contact Code 558** 

**Contact Code 559** 

Contact Code 560