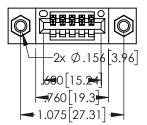

<u>Contact Dimensions:</u>
525-P.C. Tail .018 Sq.(0.46 Sq.) - Tail LG=.150(3.81)
.100 (2.54) Contact Spacing x .200 (5.08) Row Spacing

1

- INSULATOR MATERIAL: THERMOPLASTIC PBT BLACK, UL 94V-0
- CONTACT MATERIAL; COPPER TIN ALLOY CONTACT PLATING: GOLD ON THE MATING AREA, TIN PLATING ON THE CONTACT TAILS, NICKEL UNDERPLATE

| 345/395 SERIES CARD EDGE CONNECTOR |
|------------------------------------|
| 545/5/5 SERIES CARD EDGE CONNECTOR |
| PART NUMBER: 395-005-525-407       |
| 1 / (K1 140/MDER: 070 000 020 407  |

| ACAD REFERENCE NO. 345-ENG-MASTER    |           |     |  |  |  |
|--------------------------------------|-----------|-----|--|--|--|
| DRAWN: R.STA.MONICA DATE:MAY.16/2017 |           |     |  |  |  |
| CHECKED:                             | DATE:     |     |  |  |  |
| SCALE: 1:1                           | SHEET 1 C | F 2 |  |  |  |
| DRAWING NUMBER                       | IS        | SUE |  |  |  |
| 345-FNG-MASTER                       |           | 1   |  |  |  |