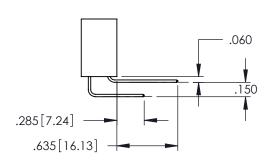

<u>Contact Dimensions:</u>
525-P.C. Tail .018 Sq.(0.46 Sq.) - Tail LG=.150(3.81)
.100 (2.54) Contact Spacing x .200 (5.08) Row Spacing

1

- INSULATOR MATERIAL: THERMOPLASTIC PBT BLACK, UL 94V-0
- CONTACT MATERIAL; COPPER TIN ALLOY CONTACT PLATING: GOLD ON THE MATING AREA, TIN PLATING ON THE CONTACT TAILS, NICKEL UNDERPLATE