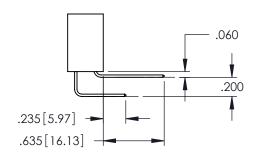

-.330[8.38] CARD SLOT .160[4.06] POINT OF CONTACT

**SECTION A-A** 

.107 [2.72] .082[2.08] .157[4] .232 [5.89] .125(3.18) to .210(5.33) .125(3.18) to .210(5.33) Outside Tails **Outside Tails** 

**Contact Code 555** 

**Contact Code 556** 

.045(1.14) to .060(1.52)

Between Tails

.045(1.14) to .060(1.52)

Between Tails

**Contact Code 558** 

**Contact Code 559** 

Contact Code 560