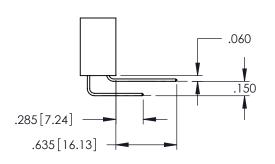

**Contact Code 558** 

Contact Code 559

**Contact Code 560** 

INSULATOR MATERIAL: THERMOPLASTIC POLYESTER, UL 94V-0

DAP MATERIAL AVAILABLE UPON REQUEST

CONTACT MATERIAL; COPPER ALLOY CONTACT PLATING: GOLD ON THE MATING AREA, TIN PLATING ON THE CONTACT TAILS, NICKEL UNDERPLATE

## 345/395 SERIES CARD EDGE CONNECTOR CONTACT CODE 555,556,558,559,560 DIMENSIONS

YOUR CONNECTION TO QUALITY & SERVICE

|   | ACAD REFERENCE NO. 345-ENG-MASTER |                          |  |  |
|---|-----------------------------------|--------------------------|--|--|
|   | DRAWN: R.STA.MONICA               | DATE: <b>MAY.16/2017</b> |  |  |
|   | CHECKED:                          | DATE:                    |  |  |
|   | SCALE: 1:1                        | SHEET 2 OF 2             |  |  |
| D | DRAWING NUMBER                    | ISSUE                    |  |  |