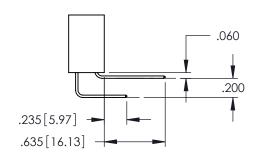

<u>Contact Dimensions:</u>
524-P.C. Tail .018 Sq.(0.46 Sq.) - Tail LG=.175(4.45)
.100 (2.54) Contact Spacing x .200 (5.08) Row Spacing

1

- INSULATOR MATERIAL: THERMOPLASTIC PBT BLACK, UL 94V-0
- CONTACT MATERIAL; COPPER TIN ALLOY CONTACT PLATING: GOLD ON THE MATING AREA, TIN PLATING ON THE CONTACT TAILS, NICKEL UNDERPLATE

## 345/395 SERIES CARD EDGE CONNECTOR CONTACT CODE 555,556,558,559,560 DIMENSIONS

YOUR CONNECTION TO QUALITY & SERVICE

|   | ACAD REFERENCE NO. 345-ENG-MASTER |                          |  |  |
|---|-----------------------------------|--------------------------|--|--|
|   | DRAWN: R.STA.MONICA               | DATE: <b>MAY.16/2017</b> |  |  |
|   | CHECKED:                          | DATE:                    |  |  |
|   | SCALE: 1:1                        | SHEET 2 OF 2             |  |  |
| D | DRAWING NUMBER                    | ISSUE                    |  |  |