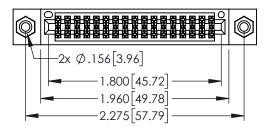

| 345/395 SERIES CARD EDGE CONNECTOR | ? |
|------------------------------------|---|
| PART NUMBER: 395-034-524-508       |   |

| ACAD REFERENCE NO. 345-ENG-MASTER |                  |  |  |  |
|-----------------------------------|------------------|--|--|--|
| DRAWN: R.STA.MONICA               | DATE:MAY.16/2017 |  |  |  |
| CHECKED:                          | DATE:            |  |  |  |
| SCALE: 1:1                        | SHEET 1 OF 2     |  |  |  |
| DRAWING NUMBER                    | ISSUE            |  |  |  |
| 345-ENG-MASTER                    | 1                |  |  |  |