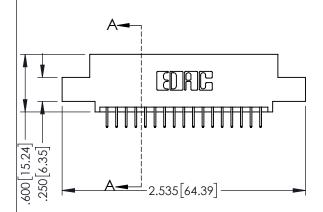

|  | DEC TO THE TOTAL T |
|--|--------------------------------------------------------------------------------------------------------------------------------------------------------------------------------------------------------------------------------------------------------------------------------------------------------------------------------------------------------------------------------------------------------------------------------------------------------------------------------------------------------------------------------------------------------------------------------------------------------------------------------------------------------------------------------------------------------------------------------------------------------------------------------------------------------------------------------------------------------------------------------------------------------------------------------------------------------------------------------------------------------------------------------------------------------------------------------------------------------------------------------------------------------------------------------------------------------------------------------------------------------------------------------------------------------------------------------------------------------------------------------------------------------------------------------------------------------------------------------------------------------------------------------------------------------------------------------------------------------------------------------------------------------------------------------------------------------------------------------------------------------------------------------------------------------------------------------------------------------------------------------------------------------------------------------------------------------------------------------------------------------------------------------------------------------------------------------------------------------------------------------|
|  | SECTION A-A                                                                                                                                                                                                                                                                                                                                                                                                                                                                                                                                                                                                                                                                                                                                                                                                                                                                                                                                                                                                                                                                                                                                                                                                                                                                                                                                                                                                                                                                                                                                                                                                                                                                                                                                                                                                                                                                                                                                                                                                                                                                                                                    |
|  |                                                                                                                                                                                                                                                                                                                                                                                                                                                                                                                                                                                                                                                                                                                                                                                                                                                                                                                                                                                                                                                                                                                                                                                                                                                                                                                                                                                                                                                                                                                                                                                                                                                                                                                                                                                                                                                                                                                                                                                                                                                                                                                                |

| 345/395 SERIES CARD EDGE CONNECTOR | ? |
|------------------------------------|---|
| PART NUMBER: 395-034-524-508       |   |

| ACAD REFERENCE NO. 345-ENG-MASTER |                  |  |  |  |
|-----------------------------------|------------------|--|--|--|
| DRAWN: R.STA.MONICA               | DATE:MAY.16/2017 |  |  |  |
| CHECKED:                          | DATE:            |  |  |  |
| SCALE: 1:1                        | SHEET 1 OF 2     |  |  |  |
| DRAWING NUMBER                    | ISSUE            |  |  |  |
| 345-ENG-MASTER                    | 1                |  |  |  |