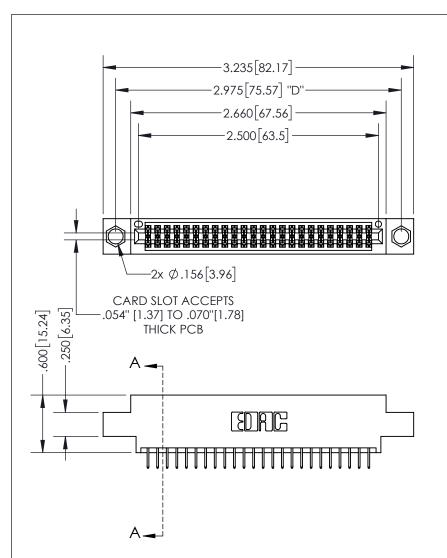

THIS IS A C.A.D. GENERATED DRAWING DO NOT MAKE MANUAL REVISIONS TO MASTER.

ORIGINAL

1

.160[4.06]
POINT OF
CONTACT

.330[8.38]
CARD SLOT
.370[9.4]

## SECTION A-A

Contact Dimensions:
524-P.C. Tail .018 Sq.(0.46 Sq.) - Tail
LG=.175(4.45)
.100 (2.54) Contact Spacing x .200 (5.08)
Row Spacing

INSULATOR MATERIAL: THERMOPLASTIC PBT, UL 94V-0 CONTACT MATERIAL; COPPER TIN ALLOY CONTACT PLATING: GOLD ON THE MATING AREA, TIN PLATING ON THE CONTACT TAILS, NICKEL UNDERPLATE 345/395 SERIES CARD EDGE CONNECTOR PART NUMBER: 395-048-524-804

EDAC INC TORONTO, ONTARIO CANADA

YOUR CONNECTION TO QUALITY & SERVICE

THESE DRAWINGS AND SPECIFICATIONS ARE THE PROPERTY OF EDAC INC..AND SHALL NOT BE REPRODUCED, OR COPIED OR USED AS THE BASIS FOR THE MANUFACTURE OR SALE OF APPARATUS WITHOUT WRITTEN PERMISSION.

| ACAD REFERENCE NO.  | 345-ENG-MASTER   |
|---------------------|------------------|
| DRAWN: R.STA.MONICA | DATE:MAY.16/2017 |
| CHECKED:            | DATE:            |
| SCALE: 1:1          | SHEET 1 OF 2     |
| DRAWING NUMBER      | ISSUE            |
| 345-ENG-MASTER      | 1                |

345-ENG-MASTER