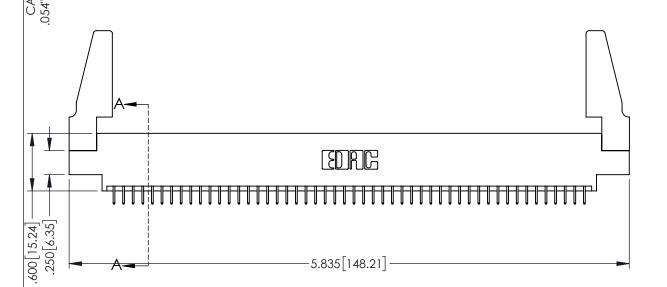

<u>Contact Dimensions:</u>
525-P.C. Tail .018 Sq.(0.46 Sq.) - Tail LG=.150(3.81)
.100 (2.54) Contact Spacing x .200 (5.08) Row Spacing

1

INSULATOR MATERIAL: THERMOPLASTIC PBT BLACK, UL 94V-0

CONTACT MATERIAL; COPPER TIN ALLOY

CONTACT PLATING: GOLD ON THE MATING AREA, TIN PLATING ON THE CONTACT TAILS, NICKEL UNDERPLATE

345/395 SERIES CARD EDGE CONNECTOR PART NUMBER: 395-100-525-888

| ACAD REFERENCE NO. 345-ENG-MASTER |                  |  |
|-----------------------------------|------------------|--|
| DRAWN: R.STA.MONICA               | DATE:MAY.16/2017 |  |
| CHECKED:                          | DATE:            |  |
| SCALE: 1:1                        | SHEET 1 OF 2     |  |
| DRAWING NUMBER                    | ISSUE            |  |
| 345-ENG-MASTER                    | 1                |  |