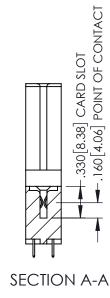

<u>Contact Dimensions:</u>
525-P.C. Tail .018 Sq.(0.46 Sq.) - Tail LG=.150(3.81)
.100 (2.54) Contact Spacing x .200 (5.08) Row Spacing

1

INSULATOR MATERIAL: THERMOPLASTIC PBT BLACK, UL 94V-0

CONTACT MATERIAL; COPPER TIN ALLOY

CONTACT PLATING: GOLD ON THE MATING AREA, TIN PLATING ON THE CONTACT TAILS, NICKEL UNDERPLATE

345/395 SERIES CARD EDGE CONNECTOR PART NUMBER: 395-100-525-888

| ACAD REFERENCE NO. 345-ENG-MASTER |                  |  |
|-----------------------------------|------------------|--|
| DRAWN: R.STA.MONICA               | DATE:MAY.16/2017 |  |
| CHECKED:                          | DATE:            |  |
| SCALE: 1:1                        | SHEET 1 OF 2     |  |
| DRAWING NUMBER                    | ISSUE            |  |
| 345-ENG-MASTER                    | 1                |  |