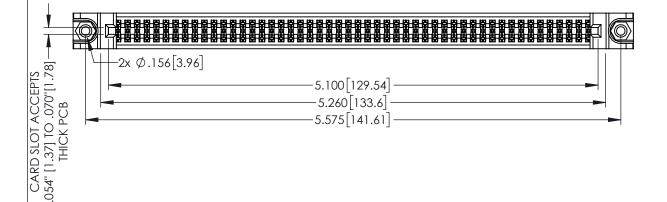

<u>Contact Dimensions:</u>
525-P.C. Tail .018 Sq.(0.46 Sq.) - Tail LG=.150(3.81)
.100 (2.54) Contact Spacing x .200 (5.08) Row Spacing

1

INSULATOR MATERIAL: THERMOPLASTIC PBT BLACK, UL 94V-0

CONTACT MATERIAL; COPPER TIN ALLOY

CONTACT PLATING: GOLD ON THE MATING AREA, TIN PLATING ON THE CONTACT TAILS, NICKEL UNDERPLATE

345/395 SERIES CARD EDGE CONNECTOR PART NUMBER: 395-100-525-888

| ACAD REFERENCE NO. 345-ENG-MASTER |                  |  |
|-----------------------------------|------------------|--|
| DRAWN: R.STA.MONICA               | DATE:MAY.16/2017 |  |
| CHECKED:                          | DATE:            |  |
| SCALE: 1:1                        | SHEET 1 OF 2     |  |
| DRAWING NUMBER                    | ISSUE            |  |
| 345-ENG-MASTER                    | 1                |  |