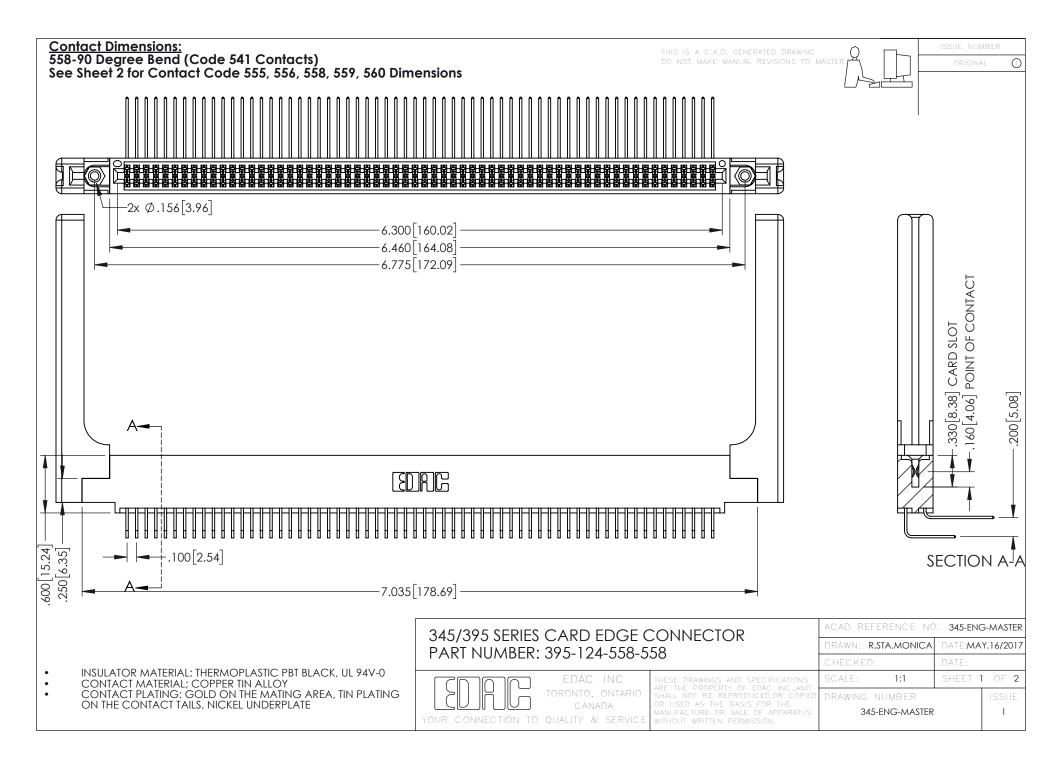

CONTACT MATERIAL; COPPER ALLOY CONTACT PLATING: GOLD ON THE MATING AREA, TIN PLATING ON THE CONTACT TAILS, NICKEL UNDERPLATE

345/395 SERIES CARD EDGE CONNECTOR CONTACT CODE 555,556,558,559,560 DIMENSIONS