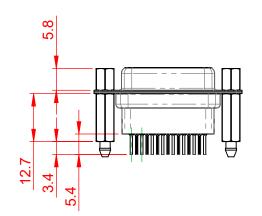

| ſ |                                      |                                                                                                                                                                                                                | SW REFERENCE NO.: 628 ASSEMBLY |                  |       |
|---|--------------------------------------|----------------------------------------------------------------------------------------------------------------------------------------------------------------------------------------------------------------|--------------------------------|------------------|-------|
|   | 628 SERIES D-SUB CONNECTOR           |                                                                                                                                                                                                                | DRAWN: C.B                     | DATE: AUG. 01/20 | 018   |
|   |                                      |                                                                                                                                                                                                                | CHECKED:                       | DATE:            |       |
|   | EDAC INC                             | THESE DRAWINGS AND SPECIFICATIONS<br>ARE THE PROPERTY OF EDAC INC.,AND<br>SHALL NOT BE REPRODUCED,OR COPIED<br>OR USED AS THE BASIS FOR THE<br>MANUFACTURE OR SALE OF APPARATUS<br>WITHOUT WRITTEN PERMISSION. | SCALE: 1:1                     | SHEET 1 OF       | 1     |
|   | TORONTO, ONTARIO<br>CANADA           |                                                                                                                                                                                                                | DRAWING NUMBER: 628-015-       | 351-277          | ISSUE |
|   | YOUR CONNECTION TO QUALITY & SERVICE |                                                                                                                                                                                                                | PART NUMBER: 628-015-          | 351-277          | 1     |