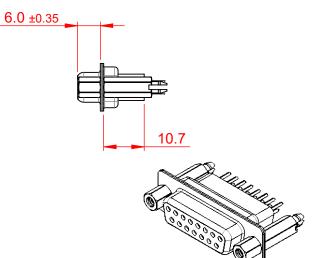

| ſ |                                      |                                                                                                                                                                                                                | SW REFERENCE NO.: 628 ASSEMBLY |                  |       |
|---|--------------------------------------|----------------------------------------------------------------------------------------------------------------------------------------------------------------------------------------------------------------|--------------------------------|------------------|-------|
|   | 628 SERIES D-SUB CONNECTOR           |                                                                                                                                                                                                                | DRAWN: C.B                     | DATE: AUG. 01/20 | 018   |
|   |                                      |                                                                                                                                                                                                                | CHECKED:                       | DATE:            |       |
|   | EDAC INC                             | THESE DRAWINGS AND SPECIFICATIONS<br>ARE THE PROPERTY OF EDAC INC.,AND<br>SHALL NOT BE REPRODUCED,OR COPIED<br>OR USED AS THE BASIS FOR THE<br>MANUFACTURE OR SALE OF APPARATUS<br>WITHOUT WRITTEN PERMISSION. | SCALE: 1:1                     | SHEET 1 OF       | 1     |
|   | TORONTO, ONTARIO<br>CANADA           |                                                                                                                                                                                                                | DRAWING NUMBER: 628-015-       | 351-277          | ISSUE |
|   | YOUR CONNECTION TO QUALITY & SERVICE |                                                                                                                                                                                                                | PART NUMBER: 628-015-          | 351-277          | 1     |