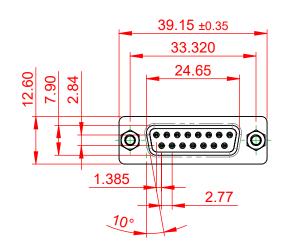

| ſ |                                      |                                                                                                                                                                                                                | SW REFERENCE NO.: 628 ASSEMBLY |                  |       |
|---|--------------------------------------|----------------------------------------------------------------------------------------------------------------------------------------------------------------------------------------------------------------|--------------------------------|------------------|-------|
|   | 628 SERIES D-SUB CONNECTOR           |                                                                                                                                                                                                                | DRAWN: C.B                     | DATE: AUG. 01/20 | 018   |
|   |                                      |                                                                                                                                                                                                                | CHECKED:                       | DATE:            |       |
|   | EDAC INC                             | THESE DRAWINGS AND SPECIFICATIONS<br>ARE THE PROPERTY OF EDAC INC.,AND<br>SHALL NOT BE REPRODUCED,OR COPIED<br>OR USED AS THE BASIS FOR THE<br>MANUFACTURE OR SALE OF APPARATUS<br>WITHOUT WRITTEN PERMISSION. | SCALE: 1:1                     | SHEET 1 OF       | 1     |
|   | TORONTO, ONTARIO<br>CANADA           |                                                                                                                                                                                                                | DRAWING NUMBER: 628-015-       | 351-277          | ISSUE |
|   | YOUR CONNECTION TO QUALITY & SERVICE |                                                                                                                                                                                                                | PART NUMBER: 628-015-          | 351-277          | 1     |