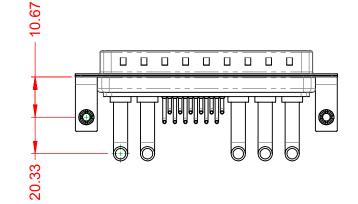

## **COMBINATION D-SUB**

EDAC INC TORONTO, ONTARIO CANADA

THESE DRAWINGS AND SPECIFICATIONS ARE THE PROPERTY OF EDAC INC..AND SHALL NOT BE REPRODUCED,OR COPIED OR USED AS THE BASIS FOR THE MANUFACTURE OR SALE OF APPARATUS WITHOUT WRITTEN PERMISSION.

DRAWING NUMBER: 629-17W5650-4TB ISSUE PART NUMBER: 629-17W5650-4TB

TOLERANCE UNLESS OTHERWISE SPECIFIED

.X ±0.25 .XX ±0.13 .XXX ±0.05

THIS IS A C.A.D. GENERATED DRAWING DO NOT MAKE MANUAL REVISIONS TO MASTER.

ISSUE NUMBER (1) **ORIGINAL** 

00 2W2

2WK2

o€:

5W1

(000)0 3W3

0000)0 3WK3

0...0 7W2