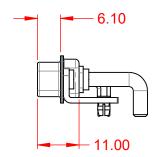

DRAWING NUMBER: 629-17W5650-4TB ISSUE PART NUMBER: 629-17W5650-4TB

TOLERANCE UNLESS OTHERWISE SPECIFIED

.X ±0.25 .XX ±0.13 .XXX ±0.05

THIS IS A C.A.D. GENERATED DRAWING DO NOT MAKE MANUAL REVISIONS TO MASTER.