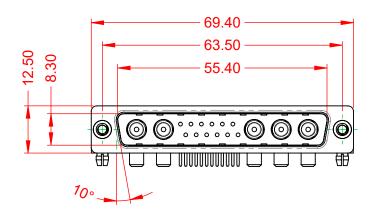

DRAWING NUMBER: 629-17W5650-4TB ISSUE PART NUMBER: 629-17W5650-4TB

TOLERANCE UNLESS OTHERWISE SPECIFIED

.X ±0.25 .XX ±0.13 .XXX ±0.05

THIS IS A C.A.D. GENERATED DRAWING DO NOT MAKE MANUAL REVISIONS TO MASTER.