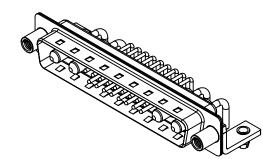

|             | COMBINATION D-SUB                                                                                                                     |                         | SW REFERENCE NO.: 629 COMBO ASSEMBLY |       |  |  |
|-------------|---------------------------------------------------------------------------------------------------------------------------------------|-------------------------|--------------------------------------|-------|--|--|
| COMBINATION |                                                                                                                                       |                         | DATE: JAN. 01/20                     | 19    |  |  |
|             |                                                                                                                                       |                         | DATE:                                |       |  |  |
| EDAC INC    | THESE DRAWINGS AND SPECIFICATIONS<br>ARE THE PROPERTY OF EDAC INC.,AND                                                                | SCALE: (IN C.A.D. 1:1)  | SHEET 1 OF                           | 2     |  |  |
|             | SHALL NOT BE REPRODUCED, OR COPIED<br>OR USED AS THE BASIS FOR THE<br>MANUFACTURE OR SALE OF APPARATUS<br>WITHOUT WRITTEN PERMISSION. | DRAWING NUMBER: 629-21W | 4640-1ND                             | ISSUE |  |  |
|             |                                                                                                                                       | PART NUMBER: 629-21W    | 4640-1ND                             | 1     |  |  |