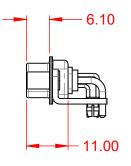

|             | COMBINATION D-SUB                                                                                                                     |                         | SW REFERENCE NO.: 629 COMBO ASSEMBLY |       |  |  |
|-------------|---------------------------------------------------------------------------------------------------------------------------------------|-------------------------|--------------------------------------|-------|--|--|
| COMBINATION |                                                                                                                                       |                         | DATE: JAN. 01/20                     | 19    |  |  |
|             |                                                                                                                                       |                         | DATE:                                |       |  |  |
| EDAC INC    | THESE DRAWINGS AND SPECIFICATIONS<br>ARE THE PROPERTY OF EDAC INC.,AND                                                                | SCALE: (IN C.A.D. 1:1)  | SHEET 1 OF                           | 2     |  |  |
|             | SHALL NOT BE REPRODUCED, OR COPIED<br>OR USED AS THE BASIS FOR THE<br>MANUFACTURE OR SALE OF APPARATUS<br>WITHOUT WRITTEN PERMISSION. | DRAWING NUMBER: 629-21W | 4640-1ND                             | ISSUE |  |  |
|             |                                                                                                                                       | PART NUMBER: 629-21W    | 4640-1ND                             | 1     |  |  |