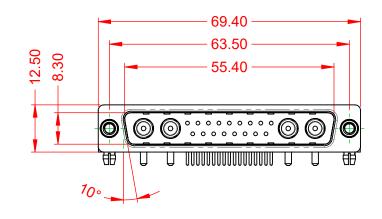

|             | COMBINATION D-SUB                                                                                                                     |                         | SW REFERENCE NO.: 629 COMBO ASSEMBLY |       |  |  |
|-------------|---------------------------------------------------------------------------------------------------------------------------------------|-------------------------|--------------------------------------|-------|--|--|
| COMBINATION |                                                                                                                                       |                         | DATE: JAN. 01/20                     | 19    |  |  |
|             |                                                                                                                                       |                         | DATE:                                |       |  |  |
| EDAC INC    | THESE DRAWINGS AND SPECIFICATIONS<br>ARE THE PROPERTY OF EDAC INC.,AND                                                                | SCALE: (IN C.A.D. 1:1)  | SHEET 1 OF                           | 2     |  |  |
|             | SHALL NOT BE REPRODUCED, OR COPIED<br>OR USED AS THE BASIS FOR THE<br>MANUFACTURE OR SALE OF APPARATUS<br>WITHOUT WRITTEN PERMISSION. | DRAWING NUMBER: 629-21W | 4640-1ND                             | ISSUE |  |  |
|             |                                                                                                                                       | PART NUMBER: 629-21W    | 4640-1ND                             | 1     |  |  |