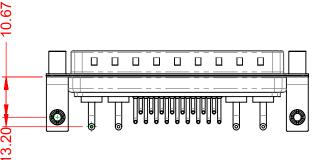

|             | COMBINATION D-SUB                                                                                                                     |                         | SW REFERENCE NO.: 629 COMBO ASSEMBLY |       |  |  |
|-------------|---------------------------------------------------------------------------------------------------------------------------------------|-------------------------|--------------------------------------|-------|--|--|
| COMBINATION |                                                                                                                                       |                         | DATE: JAN. 01/20                     | 19    |  |  |
|             |                                                                                                                                       |                         | DATE:                                |       |  |  |
| EDAC INC    | THESE DRAWINGS AND SPECIFICATIONS<br>ARE THE PROPERTY OF EDAC INC.,AND                                                                | SCALE: (IN C.A.D. 1:1)  | SHEET 1 OF                           | 2     |  |  |
|             | SHALL NOT BE REPRODUCED, OR COPIED<br>OR USED AS THE BASIS FOR THE<br>MANUFACTURE OR SALE OF APPARATUS<br>WITHOUT WRITTEN PERMISSION. | DRAWING NUMBER: 629-21W | 4640-1ND                             | ISSUE |  |  |
|             |                                                                                                                                       | PART NUMBER: 629-21W    | 4640-1ND                             | 1     |  |  |