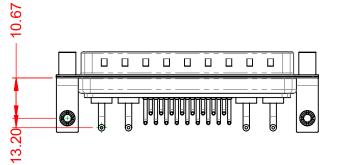

|             | COMBINATION D-SUB                                                                                                                     |                         | SW REFERENCE NO.: 629 COMBO ASSEMBLY |       |  |  |
|-------------|---------------------------------------------------------------------------------------------------------------------------------------|-------------------------|--------------------------------------|-------|--|--|
| COMBINATION |                                                                                                                                       |                         | DATE: JAN. 01/20                     | 19    |  |  |
|             |                                                                                                                                       |                         | DATE:                                |       |  |  |
| EDAC INC    | THESE DRAWINGS AND SPECIFICATIONS<br>ARE THE PROPERTY OF EDAC INC.,AND                                                                | SCALE: (IN C.A.D. 1:1)  | SHEET 1 OF                           | 2     |  |  |
|             | SHALL NOT BE REPRODUCED, OR COPIED<br>OR USED AS THE BASIS FOR THE<br>MANUFACTURE OR SALE OF APPARATUS<br>WITHOUT WRITTEN PERMISSION. | DRAWING NUMBER: 629-21W | 4640-1ND                             | ISSUE |  |  |
|             |                                                                                                                                       | PART NUMBER: 629-21W    | 4640-1ND                             | 1     |  |  |