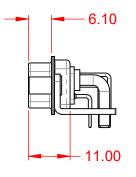

WITHSTANDING VOLTAGE:

1000V AC rms

|  |                                      |                                                                                   |                                                                        | SW REFERENCE NO.: 629 COMBO ASSEMBLY |                |           |     |
|--|--------------------------------------|-----------------------------------------------------------------------------------|------------------------------------------------------------------------|--------------------------------------|----------------|-----------|-----|
|  |                                      |                                                                                   | DRAWN:                                                                 | C.B                                  | DATE: JAN. 01/ | 2019      |     |
|  |                                      |                                                                                   | CHECKED:                                                               |                                      | DATE:          |           |     |
|  |                                      | EDAC INC                                                                          | THESE DRAWINGS AND SPECIFICATIONS<br>ARE THE PROPERTY OF EDAC INC.,AND | SCALE: (I                            | IN C.A.D. 1:1) | SHEET 1 O | - 2 |
|  | YOUR CONNECTION TO QUALITY & SERVICE | SHALL NOT BE REPRODUCED, OR COPIED OR USED AS THE BASIS FOR THE                   | DRAWING NUMBER: 629-36W                                                |                                      | 1240-2T6       | ISSUE     |     |
|  |                                      | QUALITY & SERVICE MANUFACTURE OR SALE OF APPARATUS<br>WITHOUT WRITTEN PERMISSION. |                                                                        | PART NUME                            | 3ER: 629-36W4  | 1240-2T6  | 1   |