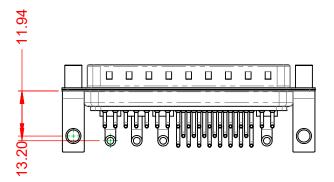

WITHSTANDING VOLTAGE:

1000V AC rms

|  |                                      |                                                                                   |                                                                        | SW REFERENCE NO.: 629 COMBO ASSEMBLY |                |           |     |
|--|--------------------------------------|-----------------------------------------------------------------------------------|------------------------------------------------------------------------|--------------------------------------|----------------|-----------|-----|
|  |                                      |                                                                                   | DRAWN:                                                                 | C.B                                  | DATE: JAN. 01/ | 2019      |     |
|  |                                      |                                                                                   | CHECKED:                                                               |                                      | DATE:          |           |     |
|  |                                      | EDAC INC                                                                          | THESE DRAWINGS AND SPECIFICATIONS<br>ARE THE PROPERTY OF EDAC INC.,AND | SCALE: (I                            | IN C.A.D. 1:1) | SHEET 1 O | - 2 |
|  | YOUR CONNECTION TO QUALITY & SERVICE | SHALL NOT BE REPRODUCED, OR COPIED OR USED AS THE BASIS FOR THE                   | DRAWING NUMBER: 629-36W                                                |                                      | 1240-2T6       | ISSUE     |     |
|  |                                      | QUALITY & SERVICE MANUFACTURE OR SALE OF APPARATUS<br>WITHOUT WRITTEN PERMISSION. |                                                                        | PART NUME                            | 3ER: 629-36W4  | 1240-2T6  | 1   |