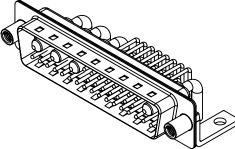

| ISSUE NUMBER |   |
|--------------|---|
| ORIGINAL     | 1 |

.XX ±0.13 .XXX ±0.05

## NOTES:

MATERIAL: HOUSING: SHELL: CONTACT:

THERMOPLASTIC POLYESTER, UL94V-0 STEEL, TIN PLATED COPPER ALLOY, GOLD FLASH PLATED

| OPERATING TEMPERATURE:                                   | -55°C ~ 125°C                 |   |
|----------------------------------------------------------|-------------------------------|---|
| POWER/CO-AX CONTACT RATING:<br>(IF PRESENT)              | 20A (CURRENT)                 |   |
| SIGNAL CONTACT CURRENT RATING SIGNAL CONTACT RESISTANCE: | : 5A PER CONTACT<br>10mΩ MAX. | Ø |
| INSULATOR RESISTANCE:<br>DIELECTRIC                      | $5000M\Omega$ min.            |   |

WITHSTANDING VOLTAGE:

1000V AC rms

|  |                                      |                                                                                   |                                                                        | SW REFERENCE NO.: 629 COMBO ASSEMBLY |                |           |     |
|--|--------------------------------------|-----------------------------------------------------------------------------------|------------------------------------------------------------------------|--------------------------------------|----------------|-----------|-----|
|  |                                      |                                                                                   | DRAWN:                                                                 | C.B                                  | DATE: JAN. 01/ | 2019      |     |
|  |                                      |                                                                                   | CHECKED:                                                               |                                      | DATE:          |           |     |
|  |                                      | EDAC INC                                                                          | THESE DRAWINGS AND SPECIFICATIONS<br>ARE THE PROPERTY OF EDAC INC.,AND | SCALE: (I                            | IN C.A.D. 1:1) | SHEET 1 O | - 2 |
|  | YOUR CONNECTION TO QUALITY & SERVICE | SHALL NOT BE REPRODUCED, OR COPIED OR USED AS THE BASIS FOR THE                   | DRAWING NUMBER: 629-36W                                                |                                      | 1240-2T6       | ISSUE     |     |
|  |                                      | QUALITY & SERVICE MANUFACTURE OR SALE OF APPARATUS<br>WITHOUT WRITTEN PERMISSION. |                                                                        | PART NUME                            | 3ER: 629-36W4  | 1240-2T6  | 1   |