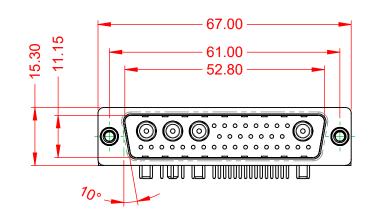

WITHSTANDING VOLTAGE:

1000V AC rms

|  |                                      |                                                                                   |                                                                        | SW REFERENCE NO.: 629 COMBO ASSEMBLY |                |           |     |
|--|--------------------------------------|-----------------------------------------------------------------------------------|------------------------------------------------------------------------|--------------------------------------|----------------|-----------|-----|
|  |                                      |                                                                                   | DRAWN:                                                                 | C.B                                  | DATE: JAN. 01/ | 2019      |     |
|  |                                      |                                                                                   | CHECKED:                                                               |                                      | DATE:          |           |     |
|  |                                      | EDAC INC                                                                          | THESE DRAWINGS AND SPECIFICATIONS<br>ARE THE PROPERTY OF EDAC INC.,AND | SCALE: (I                            | IN C.A.D. 1:1) | SHEET 1 O | - 2 |
|  | YOUR CONNECTION TO QUALITY & SERVICE | SHALL NOT BE REPRODUCED, OR COPIED OR USED AS THE BASIS FOR THE                   | DRAWING NUMBER: 629-36W                                                |                                      | 1240-2T6       | ISSUE     |     |
|  |                                      | QUALITY & SERVICE MANUFACTURE OR SALE OF APPARATUS<br>WITHOUT WRITTEN PERMISSION. |                                                                        | PART NUME                            | 3ER: 629-36W4  | 1240-2T6  | 1   |