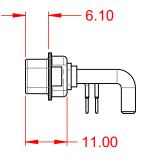

.X ±0.25 .XX ±0.13 .XXX ±0.05

DIELECTRIC WITHSTANDING VOLTAGE:

**OPERATING TEMPERATURE:** 

40A (CURRENT)

-55°C ~ 125°C

5000MΩ min.

1000V AC rms

|         | COMBINATION D-SUB                                                              |                                                                                                                                       | SW REFERENCE NO.: 629 COMBO ASSEMBLY |                  |       |
|---------|--------------------------------------------------------------------------------|---------------------------------------------------------------------------------------------------------------------------------------|--------------------------------------|------------------|-------|
|         |                                                                                |                                                                                                                                       | DRAWN: C.B                           | DATE: JAN. 01/20 | 19    |
|         |                                                                                |                                                                                                                                       | CHECKED: DATE:                       |                  |       |
|         | EDAC INC                                                                       | THESE DRAWINGS AND SPECIFICATIONS<br>ARE THE PROPERTY OF EDAC INCAND                                                                  | SCALE: (IN C.A.D. 1:1)               | SHEET 1 OF       | 2     |
| S<br>7. | EDAC INC<br>TORONTO, ONTARIO<br>CANADA<br>YOUR CONNECTION TO QUALITY & SERVICE | SHALL NOT BE REPRODUCED, OR COPIED<br>OR USED AS THE BASIS FOR THE<br>MANUFACTURE OR SALE OF APPARATUS<br>WITHOUT WRITTEN PERMISSION. | DRAWING NUMBER: 629-9W4-650-4NA      |                  | ISSUE |
|         |                                                                                |                                                                                                                                       | PART NUMBER: 629-9W4-                | -650-4NA         | 1     |