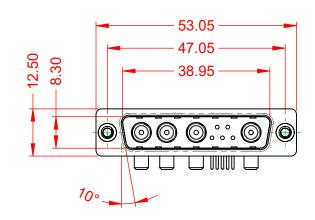

.X ±0.25 .XX ±0.13 .XXX ±0.05

DIELECTRIC WITHSTANDING VOLTAGE:

**OPERATING TEMPERATURE:** 

40A (CURRENT)

-55°C ~ 125°C

5000MΩ min.

1000V AC rms

|         | COMBINATION D-SUB                                                              |                                                                                                                                       | SW REFERENCE NO.: 629 COMBO ASSEMBLY |                  |       |
|---------|--------------------------------------------------------------------------------|---------------------------------------------------------------------------------------------------------------------------------------|--------------------------------------|------------------|-------|
|         |                                                                                |                                                                                                                                       | DRAWN: C.B                           | DATE: JAN. 01/20 | 19    |
|         |                                                                                |                                                                                                                                       | CHECKED: DATE:                       |                  |       |
|         | EDAC INC                                                                       | THESE DRAWINGS AND SPECIFICATIONS<br>ARE THE PROPERTY OF EDAC INCAND                                                                  | SCALE: (IN C.A.D. 1:1)               | SHEET 1 OF       | 2     |
| S<br>7. | EDAC INC<br>TORONTO, ONTARIO<br>CANADA<br>YOUR CONNECTION TO QUALITY & SERVICE | SHALL NOT BE REPRODUCED, OR COPIED<br>OR USED AS THE BASIS FOR THE<br>MANUFACTURE OR SALE OF APPARATUS<br>WITHOUT WRITTEN PERMISSION. | DRAWING NUMBER: 629-9W4-650-4NA      |                  | ISSUE |
|         |                                                                                |                                                                                                                                       | PART NUMBER: 629-9W4-                | -650-4NA         | 1     |