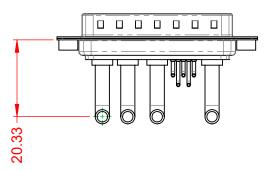

.X ±0.25 .XX ±0.13 .XXX ±0.05

DIELECTRIC WITHSTANDING VOLTAGE:

**OPERATING TEMPERATURE:** 

40A (CURRENT)

-55°C ~ 125°C

5000MΩ min.

1000V AC rms

|         | COMBINATION D-SUB                                                              |                                                                                                                                       | SW REFERENCE NO.: 629 COMBO ASSEMBLY |                  |       |
|---------|--------------------------------------------------------------------------------|---------------------------------------------------------------------------------------------------------------------------------------|--------------------------------------|------------------|-------|
|         |                                                                                |                                                                                                                                       | DRAWN: C.B                           | DATE: JAN. 01/20 | 19    |
|         |                                                                                |                                                                                                                                       | CHECKED: DATE:                       |                  |       |
|         | EDAC INC                                                                       | THESE DRAWINGS AND SPECIFICATIONS<br>ARE THE PROPERTY OF EDAC INCAND                                                                  | SCALE: (IN C.A.D. 1:1)               | SHEET 1 OF       | 2     |
| S<br>7. | EDAC INC<br>TORONTO, ONTARIO<br>CANADA<br>YOUR CONNECTION TO QUALITY & SERVICE | SHALL NOT BE REPRODUCED, OR COPIED<br>OR USED AS THE BASIS FOR THE<br>MANUFACTURE OR SALE OF APPARATUS<br>WITHOUT WRITTEN PERMISSION. | DRAWING NUMBER: 629-9W4-650-4NA      |                  | ISSUE |
|         |                                                                                |                                                                                                                                       | PART NUMBER: 629-9W4-                | -650-4NA         | 1     |