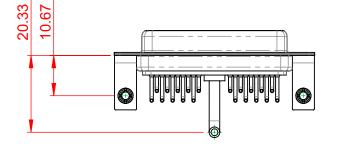

**INSULATOR RESISTANCE:** DIELECTRIC WITHSTANDING VOLTAGE:

| COMBINATION D-SUB                                                              |                                                                                                                                                                                                                | SW REFERENCE NO.: 630 COMBO ASSEMBLY |                    |       |
|--------------------------------------------------------------------------------|----------------------------------------------------------------------------------------------------------------------------------------------------------------------------------------------------------------|--------------------------------------|--------------------|-------|
|                                                                                |                                                                                                                                                                                                                | DRAWN: C.B                           | DATE: JAN. 01/2019 |       |
|                                                                                |                                                                                                                                                                                                                | CHECKED:                             | DATE:              |       |
| EDAG INC<br>TORONTO, ONTARIO<br>CANADA<br>YOUR CONNECTION TO QUALITY & SERVICE | THESE DRAWINGS AND SPECIFICATIONS<br>ARE THE PROPERTY OF EDAC INC.,AND<br>SHALL NOT BE REPRODUCED,OR COPIED<br>OR USED AS THE BASIS FOR THE<br>MANUFACTURE OR SALE OF APPARATUS<br>WITHOUT WRITTEN PERMISSION. | SCALE: (IN C.A.D. 1:1)               | SHEET 1 OF         | 2     |
|                                                                                |                                                                                                                                                                                                                | DRAWING NUMBER: 630-21W1650-2NB      |                    | ISSUE |
|                                                                                |                                                                                                                                                                                                                | PART NUMBER: 630-21W1650-2NB         |                    | 1     |