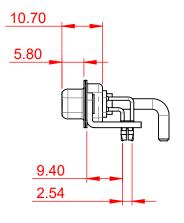

**INSULATOR RESISTANCE:** DIELECTRIC WITHSTANDING VOLTAGE:

| COMBINATION D-SUB                                                              |                                                                                                                                                                                                                | SW REFERENCE NO.: 630 COMBO ASSEMBLY |                    |       |
|--------------------------------------------------------------------------------|----------------------------------------------------------------------------------------------------------------------------------------------------------------------------------------------------------------|--------------------------------------|--------------------|-------|
|                                                                                |                                                                                                                                                                                                                | DRAWN: C.B                           | DATE: JAN. 01/2019 |       |
|                                                                                |                                                                                                                                                                                                                | CHECKED:                             | DATE:              |       |
| EDAG INC<br>TORONTO, ONTARIO<br>CANADA<br>YOUR CONNECTION TO QUALITY & SERVICE | THESE DRAWINGS AND SPECIFICATIONS<br>ARE THE PROPERTY OF EDAC INC.,AND<br>SHALL NOT BE REPRODUCED,OR COPIED<br>OR USED AS THE BASIS FOR THE<br>MANUFACTURE OR SALE OF APPARATUS<br>WITHOUT WRITTEN PERMISSION. | SCALE: (IN C.A.D. 1:1)               | SHEET 1 OF         | 2     |
|                                                                                |                                                                                                                                                                                                                | DRAWING NUMBER: 630-21W1650-2NB      |                    | ISSUE |
|                                                                                |                                                                                                                                                                                                                | PART NUMBER: 630-21W1650-2NB         |                    | 1     |