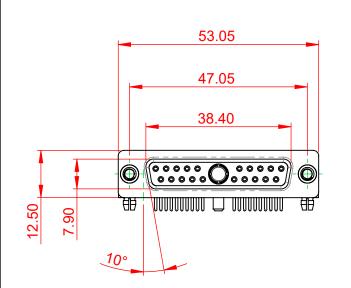

**INSULATOR RESISTANCE:** DIELECTRIC WITHSTANDING VOLTAGE:

| COMBINATION D-SUB                                                              |                                                                                                                                                                                                                | SW REFERENCE NO.: 630 COMBO ASSEMBLY |                    |       |
|--------------------------------------------------------------------------------|----------------------------------------------------------------------------------------------------------------------------------------------------------------------------------------------------------------|--------------------------------------|--------------------|-------|
|                                                                                |                                                                                                                                                                                                                | DRAWN: C.B                           | DATE: JAN. 01/2019 |       |
|                                                                                |                                                                                                                                                                                                                | CHECKED:                             | DATE:              |       |
| EDAG INC<br>TORONTO, ONTARIO<br>CANADA<br>YOUR CONNECTION TO QUALITY & SERVICE | THESE DRAWINGS AND SPECIFICATIONS<br>ARE THE PROPERTY OF EDAC INC.,AND<br>SHALL NOT BE REPRODUCED,OR COPIED<br>OR USED AS THE BASIS FOR THE<br>MANUFACTURE OR SALE OF APPARATUS<br>WITHOUT WRITTEN PERMISSION. | SCALE: (IN C.A.D. 1:1)               | SHEET 1 OF         | 2     |
|                                                                                |                                                                                                                                                                                                                | DRAWING NUMBER: 630-21W1650-2NB      |                    | ISSUE |
|                                                                                |                                                                                                                                                                                                                | PART NUMBER: 630-21W1650-2NB         |                    | 1     |