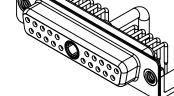

## NOTES:

MATERIAL: HOUSING: SHELL: CONTACT:

.XX ±0.13

.XXX ±0.05

THERMOPLASTIC POLYESTER, UL94V-0 STEEL, NICKEL PLATED COPPER ALLOY, 30µ GOLD PLATED

POWER/CO-AX CONTACT RATING: 20A (CURRENT) (IF PRESENT) SIGNAL CONTACT CURRENT RATING: 5A PER CONTACT SIGNAL CONTACT RESISTANCE:  $10m\Omega$  MAX.

**INSULATOR RESISTANCE:** DIELECTRIC WITHSTANDING VOLTAGE:

| COMBINATION D-SUB                                                              |                                                                                                                                                                                                                | SW REFERENCE NO.: 630 COMBO ASSEMBLY |                    |       |
|--------------------------------------------------------------------------------|----------------------------------------------------------------------------------------------------------------------------------------------------------------------------------------------------------------|--------------------------------------|--------------------|-------|
|                                                                                |                                                                                                                                                                                                                | DRAWN: C.B                           | DATE: JAN. 01/2019 |       |
|                                                                                |                                                                                                                                                                                                                | CHECKED:                             | DATE:              |       |
| EDAG INC<br>TORONTO, ONTARIO<br>CANADA<br>YOUR CONNECTION TO QUALITY & SERVICE | THESE DRAWINGS AND SPECIFICATIONS<br>ARE THE PROPERTY OF EDAC INC.,AND<br>SHALL NOT BE REPRODUCED,OR COPIED<br>OR USED AS THE BASIS FOR THE<br>MANUFACTURE OR SALE OF APPARATUS<br>WITHOUT WRITTEN PERMISSION. | SCALE: (IN C.A.D. 1:1)               | SHEET 1 OF         | 2     |
|                                                                                |                                                                                                                                                                                                                | DRAWING NUMBER: 630-21W1650-2NB      |                    | ISSUE |
|                                                                                |                                                                                                                                                                                                                | PART NUMBER: 630-21W1650-2NB         |                    | 1     |

5000MΩ min.

1000V AC rms

THIS SERIES FULLY CONFORMS TO THE EUROPEAN UNION DIRECTIVES 2011/65/EU FOR RoHS COMPLIANCY.