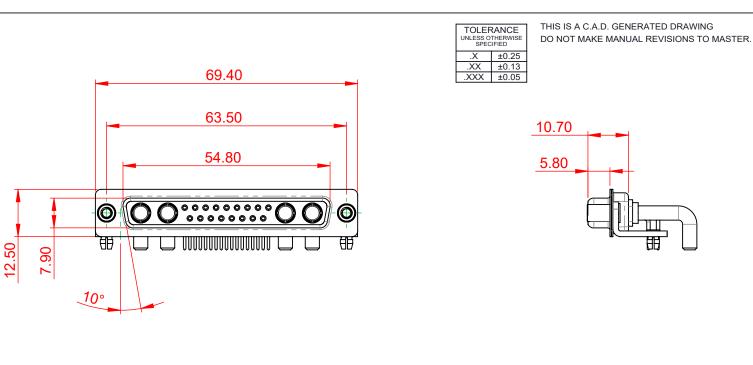

SIGNAL CONTACT RESISTANCE:  $10m\Omega$  MAX.

**INSULATOR RESISTANCE:** DIELECTRIC WITHSTANDING VOLTAGE:

5000MΩ min. 1000V AC rms

-55°C ~ 125°C

|                    |                                                               |                                                                                                                                                                                                                | SW REFERENCE NO.: 630 COMBO ASSEMBLY |                  |       |
|--------------------|---------------------------------------------------------------|----------------------------------------------------------------------------------------------------------------------------------------------------------------------------------------------------------------|--------------------------------------|------------------|-------|
|                    | COMBINATION D-SUB                                             |                                                                                                                                                                                                                |                                      | DATE: JAN. 01/20 | )19   |
|                    |                                                               |                                                                                                                                                                                                                |                                      | DATE:            |       |
|                    | EDAC INC<br>TORONTO, ONTARIO<br>CANADA<br>O QUALITY & SERVICE | THESE DRAWINGS AND SPECIFICATIONS<br>ARE THE PROPERTY OF EDAC INC.,AND<br>SHALL NOT BE REPRODUCED,OR COPIED<br>OR USED AS THE BASIS FOR THE<br>MANUFACTURE OR SALE OF APPARATUS<br>WITHOUT WRITTEN PERMISSION. | SCALE: (IN C.A.D. 1:1)               | SHEET 1 OF       | 2     |
|                    |                                                               |                                                                                                                                                                                                                | DRAWING NUMBER: 630-21W4650-4T5      |                  | ISSUE |
| YOUR CONNECTION TO |                                                               |                                                                                                                                                                                                                | PART NUMBER: 630-21                  | W4650-4T5        | 1     |