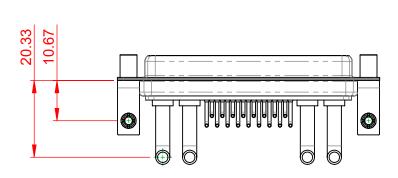

SIGNAL CONTACT RESISTANCE:  $10m\Omega$  MAX.

**INSULATOR RESISTANCE:** DIELECTRIC WITHSTANDING VOLTAGE:

5000MΩ min. 1000V AC rms

-55°C ~ 125°C

|                    |                                                               |                                                                                                                                                                                                                | SW REFERENCE NO.: 630 COMBO ASSEMBLY |                  |       |
|--------------------|---------------------------------------------------------------|----------------------------------------------------------------------------------------------------------------------------------------------------------------------------------------------------------------|--------------------------------------|------------------|-------|
|                    | COMBINATION D-SUB                                             |                                                                                                                                                                                                                |                                      | DATE: JAN. 01/20 | )19   |
|                    |                                                               |                                                                                                                                                                                                                |                                      | DATE:            |       |
|                    | EDAC INC<br>TORONTO, ONTARIO<br>CANADA<br>O QUALITY & SERVICE | THESE DRAWINGS AND SPECIFICATIONS<br>ARE THE PROPERTY OF EDAC INC.,AND<br>SHALL NOT BE REPRODUCED,OR COPIED<br>OR USED AS THE BASIS FOR THE<br>MANUFACTURE OR SALE OF APPARATUS<br>WITHOUT WRITTEN PERMISSION. | SCALE: (IN C.A.D. 1:1)               | SHEET 1 OF       | 2     |
|                    |                                                               |                                                                                                                                                                                                                | DRAWING NUMBER: 630-21W4650-4T5      |                  | ISSUE |
| YOUR CONNECTION TO |                                                               |                                                                                                                                                                                                                | PART NUMBER: 630-21                  | W4650-4T5        | 1     |