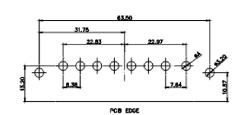

SIGNAL CONTACT RESISTANCE:  $10m\Omega$  MAX. INSULATOR RESISTANCE:  $5000M\Omega$  min.

**DIELECTRIC** 

WITHSTANDING VOLTAGE: 1000V AC rms

CONTACT CODE 40 POWER CONTACT FOOTPRINT - 13.20mm

40 IS STANDARD AS SHOWN ON SHEETS 3 & 4

CONTACT CODE 50 POWER CONTACT FOOTPRINT - 20.33mm

| COMBINATION D-SUB                        |                                                                                                                                                                                                                                                                                                                                                                                                                                                                                                                                                                                                                                                                                                                                                                                                                                                                                                                                                                                                                                                                                                                                                                                                                                                                                                                                                                                                                                                                                                                                                                                                                                                                                                                                                                                                                                                                                                                                                                                                                                                                                                                                | SW REFERENCE NO.: 630 COMBO ASSEMBLY |                    |       |  |
|------------------------------------------|--------------------------------------------------------------------------------------------------------------------------------------------------------------------------------------------------------------------------------------------------------------------------------------------------------------------------------------------------------------------------------------------------------------------------------------------------------------------------------------------------------------------------------------------------------------------------------------------------------------------------------------------------------------------------------------------------------------------------------------------------------------------------------------------------------------------------------------------------------------------------------------------------------------------------------------------------------------------------------------------------------------------------------------------------------------------------------------------------------------------------------------------------------------------------------------------------------------------------------------------------------------------------------------------------------------------------------------------------------------------------------------------------------------------------------------------------------------------------------------------------------------------------------------------------------------------------------------------------------------------------------------------------------------------------------------------------------------------------------------------------------------------------------------------------------------------------------------------------------------------------------------------------------------------------------------------------------------------------------------------------------------------------------------------------------------------------------------------------------------------------------|--------------------------------------|--------------------|-------|--|
|                                          |                                                                                                                                                                                                                                                                                                                                                                                                                                                                                                                                                                                                                                                                                                                                                                                                                                                                                                                                                                                                                                                                                                                                                                                                                                                                                                                                                                                                                                                                                                                                                                                                                                                                                                                                                                                                                                                                                                                                                                                                                                                                                                                                | DRAWN: C.B                           | DATE: JAN. 01/2019 |       |  |
|                                          |                                                                                                                                                                                                                                                                                                                                                                                                                                                                                                                                                                                                                                                                                                                                                                                                                                                                                                                                                                                                                                                                                                                                                                                                                                                                                                                                                                                                                                                                                                                                                                                                                                                                                                                                                                                                                                                                                                                                                                                                                                                                                                                                | CHECKED:                             | DATE:              |       |  |
| EDAC INC                                 | ORONTO, ONTARIO  CANADA  CANAD | SCALE: (IN C.A.D. 1:1)               | SHEET 1 OF         | 4     |  |
| CANADA                                   |                                                                                                                                                                                                                                                                                                                                                                                                                                                                                                                                                                                                                                                                                                                                                                                                                                                                                                                                                                                                                                                                                                                                                                                                                                                                                                                                                                                                                                                                                                                                                                                                                                                                                                                                                                                                                                                                                                                                                                                                                                                                                                                                | DRAWING NUMBER: 630-2W2-650-1ND      |                    | ISSUE |  |
| VOLID CONNECTION TO OLIVEITY & SERVICE I |                                                                                                                                                                                                                                                                                                                                                                                                                                                                                                                                                                                                                                                                                                                                                                                                                                                                                                                                                                                                                                                                                                                                                                                                                                                                                                                                                                                                                                                                                                                                                                                                                                                                                                                                                                                                                                                                                                                                                                                                                                                                                                                                | PART NUMBER: 630-2W2                 | -650-1ND           | 1     |  |

PCB EDGE