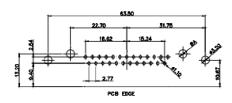

PCB EDGE

## **COMBINATION D-SUB**

PCB EDGE

EDAC INC TORONTO, ONTARIO CANADA

THESE DRAWINGS AND SPECIFICATIONS ARE THE PROPERTY OF EDAC INC.,AND SHALL NOT BE REPRODUCED,OR COPIED OR USED AS THE BASIS FOR THE MANUFACTURE OR SALE OF APPARATUS WITHOUT WRITTEN PERMISSION.

PCB EDGE

| SW REFERENCE NO.: 630 COMBO ASSEMBLY |                    |  |
|--------------------------------------|--------------------|--|
| DRAWN: C.B                           | DATE: JAN. 01/2019 |  |
| CHECKED:                             | DATE:              |  |
| SCALE: N.T.S                         | SHEET 4 OF 4       |  |
|                                      |                    |  |