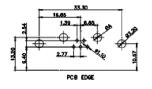

CONTACT CODE 50 POWER CONTACT FOOTPRINT - 20.33mm

| COMBINATION D-SUB                        |                                                                                                                                                                                                                                                                                                                                                                                                                                                                                                                                                                                                                                                                                                                                                                                                                                                                                                                                                                                                                                                                                                                                                                                                                                                                                                                                                                                                                                                                                                                                                                                                                                                                                                                                                                                                                                                                                                                                                                                                                                                                                                                                | SW REFERENCE NO.: 630 COMBO ASSEMBLY |                    |       |  |
|------------------------------------------|--------------------------------------------------------------------------------------------------------------------------------------------------------------------------------------------------------------------------------------------------------------------------------------------------------------------------------------------------------------------------------------------------------------------------------------------------------------------------------------------------------------------------------------------------------------------------------------------------------------------------------------------------------------------------------------------------------------------------------------------------------------------------------------------------------------------------------------------------------------------------------------------------------------------------------------------------------------------------------------------------------------------------------------------------------------------------------------------------------------------------------------------------------------------------------------------------------------------------------------------------------------------------------------------------------------------------------------------------------------------------------------------------------------------------------------------------------------------------------------------------------------------------------------------------------------------------------------------------------------------------------------------------------------------------------------------------------------------------------------------------------------------------------------------------------------------------------------------------------------------------------------------------------------------------------------------------------------------------------------------------------------------------------------------------------------------------------------------------------------------------------|--------------------------------------|--------------------|-------|--|
|                                          |                                                                                                                                                                                                                                                                                                                                                                                                                                                                                                                                                                                                                                                                                                                                                                                                                                                                                                                                                                                                                                                                                                                                                                                                                                                                                                                                                                                                                                                                                                                                                                                                                                                                                                                                                                                                                                                                                                                                                                                                                                                                                                                                | DRAWN: C.B                           | DATE: JAN. 01/2019 |       |  |
|                                          |                                                                                                                                                                                                                                                                                                                                                                                                                                                                                                                                                                                                                                                                                                                                                                                                                                                                                                                                                                                                                                                                                                                                                                                                                                                                                                                                                                                                                                                                                                                                                                                                                                                                                                                                                                                                                                                                                                                                                                                                                                                                                                                                | CHECKED:                             | DATE:              |       |  |
| EDAC INC                                 | ORONTO, ONTARIO  CANADA  CANAD | SCALE: (IN C.A.D. 1:1)               | SHEET 1 OF         | 4     |  |
| CANADA                                   |                                                                                                                                                                                                                                                                                                                                                                                                                                                                                                                                                                                                                                                                                                                                                                                                                                                                                                                                                                                                                                                                                                                                                                                                                                                                                                                                                                                                                                                                                                                                                                                                                                                                                                                                                                                                                                                                                                                                                                                                                                                                                                                                | DRAWING NUMBER: 630-2W2-650-1ND      |                    | ISSUE |  |
| VOLID CONNECTION TO OLIVEITY & SERVICE I |                                                                                                                                                                                                                                                                                                                                                                                                                                                                                                                                                                                                                                                                                                                                                                                                                                                                                                                                                                                                                                                                                                                                                                                                                                                                                                                                                                                                                                                                                                                                                                                                                                                                                                                                                                                                                                                                                                                                                                                                                                                                                                                                | PART NUMBER: 630-2W2                 | -650-1ND           | 1     |  |

PCB EDGE