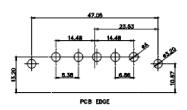

PCB EDGE

| SW REFERENCE NO.: 630 COMBO ASSEMBLY |                    |  |
|--------------------------------------|--------------------|--|
| DRAWN: C.B                           | DATE: JAN. 01/2019 |  |
| CHECKED:                             | DATE:              |  |
| SCALE: N.T.S                         | SHEET 4 OF 4       |  |
|                                      |                    |  |