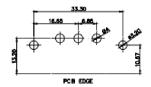

SIGNAL CONTACT RESISTANCE:  $10m\Omega$  MAX. INSULATOR RESISTANCE:  $5000M\Omega$  min.

**DIELECTRIC** 

WITHSTANDING VOLTAGE: 1000V AC rms

CONTACT CODE 40 POWER CONTACT FOOTPRINT - 13.20mm

40 IS STANDARD AS SHOWN ON SHEETS 3 & 4

PCB EDGE