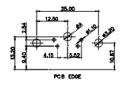

CONTACT CODE 50 POWER CONTACT FOOTPRINT - 20.33mm

| COMBINATION D-SUB                        |                                                                                                                                                                                                                                                                                                                                                                                                                                                                                                                                                                                                                                                                                                                                                                                                                                                                                                                                                                                                                                                                                                                                                                                                                                                                                                                                                                                                                                                                                                                                                                                                                                                                                                                                                                                                                                                                                                                                                                                                                                                                                                                                | SW REFERENCE NO.: 630 COMBO ASSEMBLY |                    |       |  |
|------------------------------------------|--------------------------------------------------------------------------------------------------------------------------------------------------------------------------------------------------------------------------------------------------------------------------------------------------------------------------------------------------------------------------------------------------------------------------------------------------------------------------------------------------------------------------------------------------------------------------------------------------------------------------------------------------------------------------------------------------------------------------------------------------------------------------------------------------------------------------------------------------------------------------------------------------------------------------------------------------------------------------------------------------------------------------------------------------------------------------------------------------------------------------------------------------------------------------------------------------------------------------------------------------------------------------------------------------------------------------------------------------------------------------------------------------------------------------------------------------------------------------------------------------------------------------------------------------------------------------------------------------------------------------------------------------------------------------------------------------------------------------------------------------------------------------------------------------------------------------------------------------------------------------------------------------------------------------------------------------------------------------------------------------------------------------------------------------------------------------------------------------------------------------------|--------------------------------------|--------------------|-------|--|
|                                          |                                                                                                                                                                                                                                                                                                                                                                                                                                                                                                                                                                                                                                                                                                                                                                                                                                                                                                                                                                                                                                                                                                                                                                                                                                                                                                                                                                                                                                                                                                                                                                                                                                                                                                                                                                                                                                                                                                                                                                                                                                                                                                                                | DRAWN: C.B                           | DATE: JAN. 01/2019 |       |  |
|                                          |                                                                                                                                                                                                                                                                                                                                                                                                                                                                                                                                                                                                                                                                                                                                                                                                                                                                                                                                                                                                                                                                                                                                                                                                                                                                                                                                                                                                                                                                                                                                                                                                                                                                                                                                                                                                                                                                                                                                                                                                                                                                                                                                | CHECKED:                             | DATE:              |       |  |
| EDAC INC                                 | ORONTO, ONTARIO  CANADA  CANAD | SCALE: (IN C.A.D. 1:1)               | SHEET 1 OF         | 4     |  |
| CANADA                                   |                                                                                                                                                                                                                                                                                                                                                                                                                                                                                                                                                                                                                                                                                                                                                                                                                                                                                                                                                                                                                                                                                                                                                                                                                                                                                                                                                                                                                                                                                                                                                                                                                                                                                                                                                                                                                                                                                                                                                                                                                                                                                                                                | DRAWING NUMBER: 630-2W2-650-1ND      |                    | ISSUE |  |
| VOLID CONNECTION TO OLIVEITY & SERVICE I |                                                                                                                                                                                                                                                                                                                                                                                                                                                                                                                                                                                                                                                                                                                                                                                                                                                                                                                                                                                                                                                                                                                                                                                                                                                                                                                                                                                                                                                                                                                                                                                                                                                                                                                                                                                                                                                                                                                                                                                                                                                                                                                                | PART NUMBER: 630-2W2                 | -650-1ND           | 1     |  |

PCB EDGE