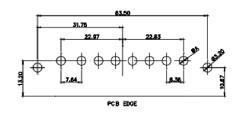

SIGNAL CONTACT RESISTANCE:  $10m\Omega$  MAX. INSULATOR RESISTANCE:  $5000M\Omega$  min.

**DIELECTRIC** 

WITHSTANDING VOLTAGE: 1000V AC rms

CONTACT CODE 40 POWER CONTACT FOOTPRINT - 13.20mm

40 IS STANDARD AS SHOWN ON SHEETS 3 & 4

PCB EDGE