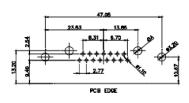

PCB EDGE

PCB EDGE

| SW REFERENCE NO.: 630 COMBO ASSEMBLY |                    |  |
|--------------------------------------|--------------------|--|
| DRAWN: C.B                           | DATE: JAN. 01/2019 |  |
| CHECKED:                             | DATE:              |  |
| SCALE: N.T.S                         | SHEET 4 OF 4       |  |
|                                      |                    |  |

630-2W2-650-1ND DRAWING NUMBER: ISSUE PART NUMBER: 630-2W2-650-1ND