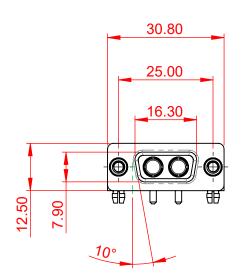

SIGNAL CONTACT RESISTANCE:  $10m\Omega$  MAX. INSULATOR RESISTANCE:  $5000M\Omega$  min.

**DIELECTRIC** 

WITHSTANDING VOLTAGE: 1000V AC rms

CONTACT CODE 40 POWER CONTACT FOOTPRINT - 13.20mm

40 IS STANDARD AS SHOWN ON SHEETS 3 & 4

CONTACT CODE 50 POWER CONTACT FOOTPRINT - 20.33mm

| COMBINATION D-SUB                        |                                                                                                                                                                                                                                                                                                                                                                                                                                                                                                                                                                                                                                                                                                                                                                                                                                                                                                                                                                                                                                                                                                                                                                                                                                                                                                                                                                                                                                                                                                                                                                                                                                                                                                                                                                                                                                                                                                                                                                                                                                                                                                                                | SW REFERENCE NO.: 630 COMBO ASSEMBLY |                    |       |  |
|------------------------------------------|--------------------------------------------------------------------------------------------------------------------------------------------------------------------------------------------------------------------------------------------------------------------------------------------------------------------------------------------------------------------------------------------------------------------------------------------------------------------------------------------------------------------------------------------------------------------------------------------------------------------------------------------------------------------------------------------------------------------------------------------------------------------------------------------------------------------------------------------------------------------------------------------------------------------------------------------------------------------------------------------------------------------------------------------------------------------------------------------------------------------------------------------------------------------------------------------------------------------------------------------------------------------------------------------------------------------------------------------------------------------------------------------------------------------------------------------------------------------------------------------------------------------------------------------------------------------------------------------------------------------------------------------------------------------------------------------------------------------------------------------------------------------------------------------------------------------------------------------------------------------------------------------------------------------------------------------------------------------------------------------------------------------------------------------------------------------------------------------------------------------------------|--------------------------------------|--------------------|-------|--|
|                                          |                                                                                                                                                                                                                                                                                                                                                                                                                                                                                                                                                                                                                                                                                                                                                                                                                                                                                                                                                                                                                                                                                                                                                                                                                                                                                                                                                                                                                                                                                                                                                                                                                                                                                                                                                                                                                                                                                                                                                                                                                                                                                                                                | DRAWN: C.B                           | DATE: JAN. 01/2019 |       |  |
|                                          |                                                                                                                                                                                                                                                                                                                                                                                                                                                                                                                                                                                                                                                                                                                                                                                                                                                                                                                                                                                                                                                                                                                                                                                                                                                                                                                                                                                                                                                                                                                                                                                                                                                                                                                                                                                                                                                                                                                                                                                                                                                                                                                                | CHECKED:                             | DATE:              |       |  |
| EDAC INC                                 | ORONTO, ONTARIO  CANADA  CANAD | SCALE: (IN C.A.D. 1:1)               | SHEET 1 OF         | 4     |  |
| CANADA                                   |                                                                                                                                                                                                                                                                                                                                                                                                                                                                                                                                                                                                                                                                                                                                                                                                                                                                                                                                                                                                                                                                                                                                                                                                                                                                                                                                                                                                                                                                                                                                                                                                                                                                                                                                                                                                                                                                                                                                                                                                                                                                                                                                | DRAWING NUMBER: 630-2W2-650-1ND      |                    | ISSUE |  |
| VOLID CONNECTION TO OLIVEITY & SERVICE I |                                                                                                                                                                                                                                                                                                                                                                                                                                                                                                                                                                                                                                                                                                                                                                                                                                                                                                                                                                                                                                                                                                                                                                                                                                                                                                                                                                                                                                                                                                                                                                                                                                                                                                                                                                                                                                                                                                                                                                                                                                                                                                                                | PART NUMBER: 630-2W2                 | -650-1ND           | 1     |  |