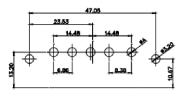

PCB EDGE

| SW REFERENCE NO.: 630 COMBO ASSEMBLY |                    |  |
|--------------------------------------|--------------------|--|
| DRAWN: C.B                           | DATE: JAN. 01/2019 |  |
| CHECKED:                             | DATE:              |  |
| SCALE: N.T.S                         | SHEET 4 OF 4       |  |
|                                      |                    |  |