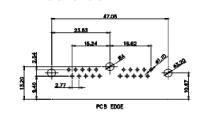

NS ARE THE PROPERTY OF EDAC INC..AND SHALL NOT BE REPRODUCED,OR COPIED OR USED AS THE BASIS FOR THE MANUFACTURE OR SALE OF APPARATUS WITHOUT WRITTEN PERMISSION.

SW REFERENCE NO.: DRAWN: DATE: JAN. 01/2019 CHECKED: DATE: SHEET 2 OF 6 SCALE: N.T.S 630-2W2-650-1ND ISSUE DRAWING NUMBER:

630-2W2-650-1ND

PART NUMBER:

630 COMBO ASSEMBLY

COMPLIANT

TOLERANCE UNLESS OTHERWISE SPECIFIED .X ±0.25 .XX ±0.13

.XXX ±0.05

THIS IS A C.A.D. GENERATED DRAWING DO NOT MAKE MANUAL REVISIONS TO MASTER.



ISSUE NUMBER ORIGINAL

2W2 / 2WK2

3W3 / 3WK3

5W1 Male/Female

24W7 Male/Female









5W5 Male

8W8 Male

7W2 Male/Female

21W4 Male/Female









5W5 Female

8W8 Female

11W1 Male/Female

27W2 Male/Female









17W2 Male/Female

21W1 Male/Female



10A / 2.2

20A / 3.3

30A / 3.7

40A / 4.2





**COMBINATION D-SUB** 

EDAC INC TORONTO, ONTARIO CANADA YOUR CONNECTION TO QUALITY & SERVICE

THESE DRAWINGS AND SPECIFICATIONS ARE THE PROPERTY OF EDAC INC..AND SHALL NOT BE REPRODUCED,OR COPIED OR USED AS THE BASIS FOR THE MANUFACTURE OR SALE OF APPARATUS WITHOUT WRITTEN PERMISSION.

| SW REFERENCE NO.: 630 COMBO ASSEMBLY |                            |       |       |       |    |
|--------------------------------------|----------------------------|-------|-------|-------|----|
| DRAWN: C.B                           |                            | DATE: | JAN.  | 01/20 | 19 |
| CHECKED:                             |                            | DATE: |       |       |    |
| SCALE: N.T.S                         |                            | SHEET | 3     | OF    | 4  |
| DRAWING NUMBE