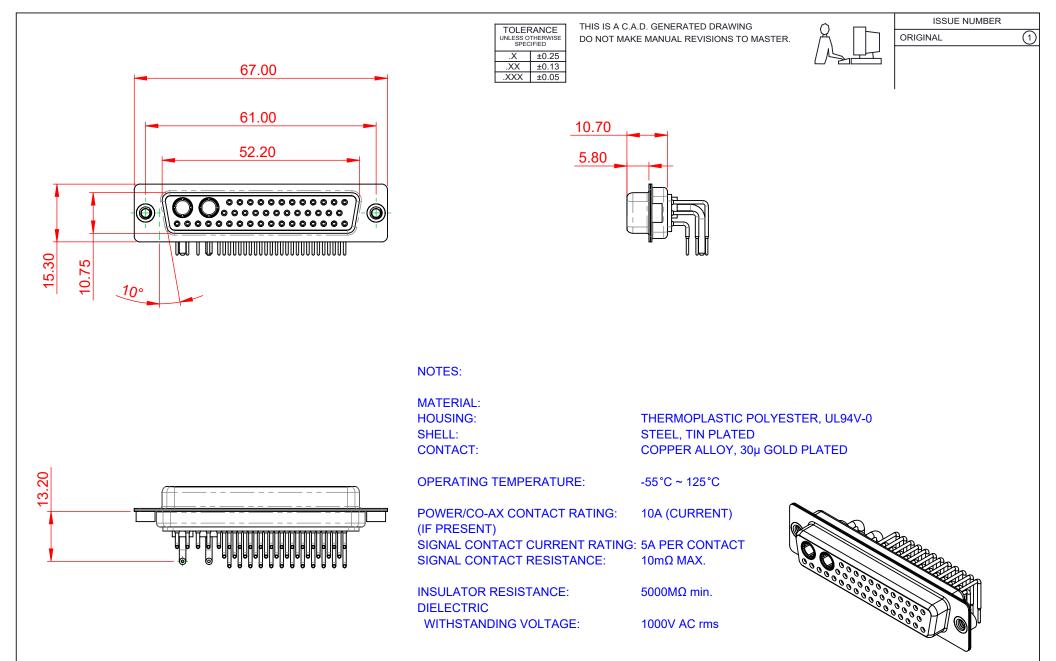

|                         | COMBINATION D-SUB                    |                                                                                                                                                                                 |                          | SW REFERENCE NO.: 630 COMBO ASSEMBLY |                    |            |       |  |
|-------------------------|--------------------------------------|---------------------------------------------------------------------------------------------------------------------------------------------------------------------------------|--------------------------|--------------------------------------|--------------------|------------|-------|--|
| CO                      |                                      |                                                                                                                                                                                 |                          | C.B                                  | DATE: JAN. 01/2019 |            |       |  |
|                         |                                      |                                                                                                                                                                                 | CHECKED:                 |                                      | DATE:              |            |       |  |
|                         | EDAC INC                             | THESE DRAWINGS AND SPECIFICATIONS<br>ARE THE PROPERTY OF EDAC INC.,AND<br>SHALL NOT BE REPRODUCED,OR COPIED<br>OR USED AS THE BASIS FOR THE<br>MANUFACTURE OR SALE OF APPARATUS | SCALE:                   | (IN C.A.D. 1:                        | 1)                 | SHEET 1 OF | 2     |  |
|                         | ONTO, ONTARIO<br>CANADA              |                                                                                                                                                                                 | DRAWING NUMBER: 630-43W2 |                                      |                    | 2640-1T2   | ISSUE |  |
| YOUR CONNECTION TO QUAL | YOUR CONNECTION TO QUALITY & SERVICE |                                                                                                                                                                                 | PART NU                  | /BER:                                | 630-43W2           | 2640-1T2   | 1     |  |