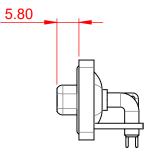

PCB EDGE

PCB EDGE

27W2 Male/Female

21W4 Male/Female

PCB EDGE

22.70 18.6

2.77

PCB EDGE