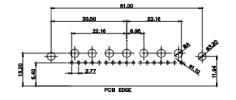

PCB EDGE

PCB EDGE

27W2 Male/Female

21W4 Male/Female

PCB EDGE

22.70 18.6

2.77

PCB EDGE

2.77

22.16

20.78

13W6 Female

13W3 Female

.X ±0.25 .XX ±0.13 .XXX ±0.05