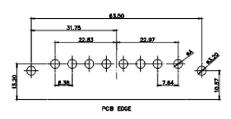

THIS IS A C.A.D. GENERATED DRAWING TOLERANCE UNLESS OTHERWISE SPECIFIED DO NOT MAKE MANUAL REVISIONS TO MASTER.

13W3 Male

25W3 Male

24.77

31.75

36W4 Female

13W6 Male

30.50