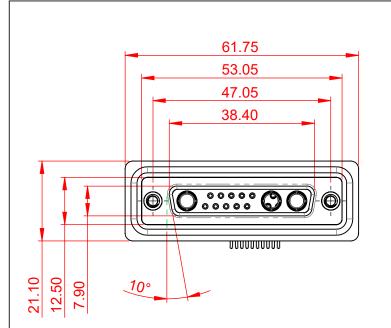

THIS IS A C.A.D. GENERATED DRAWING DO NOT MAKE MANUAL REVISIONS TO MASTER.

**ISSUE NUMBER** 

ORIGINAL

(1)

NOTES:

MATERIAL:

HOUSING: THERMOPLASTIC POLYESTER, UL94V-0 SHELL: STEEL, NICKEL PLATED CONTACT: COPPER ALLOY, 30µ GOLD PLATING

OPERATING TEMPERATURE: -55°C ~ 125°C

SIGNAL CONTACT CURRENT RATING: 5A PER CONTACT SIGNAL CONTACT RESISTANCE: 10mQ MAX. INSULATOR RESISTANCE: 5000MΩ min. DIELECTRIC WITHSTANDING VOLTAGE: 1000V AC rms

|                    |                                                   |                                                                                                                                       |                         | SW REFERENCE NO.: 630 COMBO ASSEMBLY |       |                    |     |     |
|--------------------|---------------------------------------------------|---------------------------------------------------------------------------------------------------------------------------------------|-------------------------|--------------------------------------|-------|--------------------|-----|-----|
|                    |                                                   |                                                                                                                                       |                         | DRAWN: C.B                           |       | DATE: JAN. 01/2019 |     |     |
|                    |                                                   |                                                                                                                                       | CHECKED                 | ):                                   |       | DATE:              |     |     |
|                    | EDAC INC                                          | THESE DRAWINGS AND SPECIFICATIONS<br>ARE THE PROPERTY OF EDAC INC.,AND                                                                | SCALE:                  | (IN C.A.D. 1:1)                      |       | SHEET 1 C          | F 4 |     |
| YOUR CONNECTION TO | TORONTO, ONTARIO<br>CANADA<br>D QUALITY & SERVICE | SHALL NOT BE REPRODUCED, OR COPIED<br>OR USED AS THE BASIS FOR THE<br>MANUFACTURE OR SALE OF APPARATUS<br>WITHOUT WRITTEN PERMISSION. | DRAWING NUMBER: 630W13W |                                      |       | /3640-4NC          | IS  | SUE |
|                    |                                                   |                                                                                                                                       | PART NU                 | MBER: 630                            | 0W13W | /3640-4NC          |     | 1   |

THIS SERIES FULLY CONFORMS TO THE EUROPEAN UNION DIRECTIVES 2011/65/EU FOR RoHS COMPLIANCY.

THIS IS A C.A.D. GENERATED DRAWING DO NOT MAKE MANUAL REVISIONS TO MASTER.

**ISSUE NUMBER** ORIGINAL

 $\overline{(1)}$ 