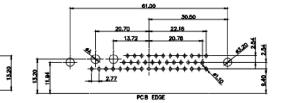

## 43W2 Female

17W5 Male

20.70

13.72

PCB EDGE

PCB EDGE

|                                                                |                                      |                                                                                                                                       | SW REFERENCE NO.: 630 COMBO ASSEMBLY |            |       |  |
|----------------------------------------------------------------|--------------------------------------|---------------------------------------------------------------------------------------------------------------------------------------|--------------------------------------|------------|-------|--|
|                                                                | COMBINATION                          | DRAWN: C.B                                                                                                                            | DATE: JAN. 01/20                     | )19        |       |  |
|                                                                |                                      |                                                                                                                                       | CHECKED:                             | DATE:      |       |  |
| THIS SERIES FULLY CONFORMS TO<br>THE EUROPEAN UNION DIRECTIVES | EDAC INC                             | THESE DRAWINGS AND SPECIFICATIONS<br>ARE THE PROPERTY OF EDAC INCAND                                                                  | SCALE: N.T.S                         | SHEET 4 OF | 4     |  |
|                                                                | TORONTO, ONTARIO<br>CANADA           | SHALL NOT BE REPRODUCED, OR COPIED<br>OR USED AS THE BASIS FOR THE<br>MANUFACTURE OR SALE OF APPARATUS<br>WITHOUT WRITTEN PERMISSION. | DRAWING NUMBER: 630W13               | V3640-4NC  | ISSUE |  |
| COMPLIANT 2011/65/EU FOR RoHS COMPLIANCY.                      | YOUR CONNECTION TO QUALITY & SERVICE |                                                                                                                                       | PART NUMBER: 630W13                  | V3640-4NC  | 1     |  |