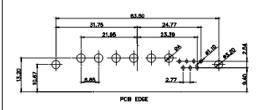

2W2 / 2WK2

3W3 / 3WK3

5W1 Male/Female

7W2 Male/Female

11W1 Male/Female

5W5 Male

PCB EDGE

8W8 Male

PCB EDGE

PCB EDGE

27W2 Male/Female

21W4 Male/Female

PCB EDGE

22.70 18.6

2.77

PCB EDGE