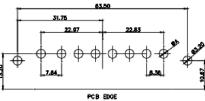

THIS IS A C.A.D. GENERATED DRAWING TOLERANCE UNLESS OTHERWISE SPECIFIED DO NOT MAKE MANUAL REVISIONS TO MASTER.

13W3 Male

25W3 Male

24.77

31.75

36W4 Female

13W6 Male

30.50

2.77

22.16

20.78

13W6 Female

13W3 Female

.X ±0.25 .XX ±0.13 .XXX ±0.05