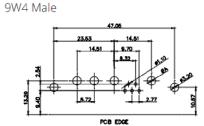

2W2 / 2WK2

3W3 / 3WK3

5W1 Male/Female

7W2 Male/Female

11W1 Male/Female

5W5 Male

PCB EDGE

8W8 Male