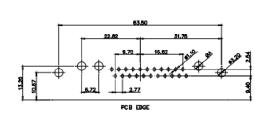

2W2 / 2WK2

3W3 / 3WK3

5W1 Male/Female

7W2 Male/Female

11W1 Male/Female

5W5 Male

PCB EDGE

8W8 Male

PCB EDGE

PCB EDGE

27W2 Male/Female

21W4 Male/Female

PCB EDGE

22.70 18.6

2.77

PCB EDGE