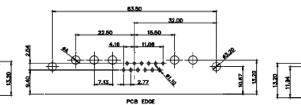

PCB EDGE

PCB EDGE

27W2 Male/Female

21W4 Male/Female

PCB EDGE

22.70 18.6

2.77

PCB EDGE

2.77

22.16

20.78

13W6 Female

13W3 Female

.X ±0.25 .XX ±0.13 .XXX ±0.05