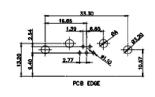

## 43W2 Female

17W5 Male

20.70

13.72

PCB EDGE

PCB EDGE

|                                                                |                                      |                                                                                                                                       | SW REFERENCE NO.: 630 COMBO ASSEMBLY |            |       |  |
|----------------------------------------------------------------|--------------------------------------|---------------------------------------------------------------------------------------------------------------------------------------|--------------------------------------|------------|-------|--|
|                                                                | COMBINATION                          | DRAWN: C.B                                                                                                                            | DATE: JAN. 01/20                     | )19        |       |  |
|                                                                |                                      |                                                                                                                                       | CHECKED:                             | DATE:      |       |  |
| THIS SERIES FULLY CONFORMS TO<br>THE EUROPEAN UNION DIRECTIVES | EDAC INC                             | THESE DRAWINGS AND SPECIFICATIONS<br>ARE THE PROPERTY OF EDAC INCAND                                                                  | SCALE: N.T.S                         | SHEET 4 OF | 4     |  |
|                                                                | TORONTO, ONTARIO<br>CANADA           | SHALL NOT BE REPRODUCED, OR COPIED<br>OR USED AS THE BASIS FOR THE<br>MANUFACTURE OR SALE OF APPARATUS<br>WITHOUT WRITTEN PERMISSION. | DRAWING NUMBER: 630W13               | V3640-4NC  | ISSUE |  |
| COMPLIANT 2011/65/EU FOR RoHS COMPLIANCY.                      | YOUR CONNECTION TO QUALITY & SERVICE |                                                                                                                                       | PART NUMBER: 630W13                  | V3640-4NC  | 1     |  |