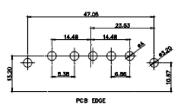

2W2 / 2WK2

3W3 / 3WK3

5W1 Male/Female

7W2 Male/Female

11W1 Male/Female

5W5 Male

PCB EDGE

8W8 Male