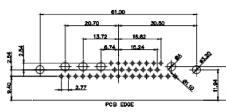

2W2 / 2WK2

3W3 / 3WK3

5W1 Male/Female

7W2 Male/Female

11W1 Male/Female

5W5 Male

PCB EDGE

8W8 Male

PCB EDGE

PCB EDGE

27W2 Male/Female

21W4 Male/Female

PCB EDGE

22.70 18.6

2.77

PCB EDGE