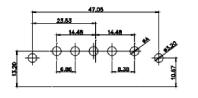

2W2 / 2WK2

3W3 / 3WK3

5W1 Male/Female

7W2 Male/Female

11W1 Male/Female

5W5 Male

PCB EDGE

8W8 Male

PCB EDGE

PCB EDGE

27W2 Male/Female

21W4 Male/Female

PCB EDGE

22.70 18.6

2.77

PCB EDGE