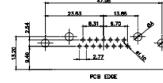

2W2 / 2WK2

3W3 / 3WK3

5W1 Male/Female

7W2 Male/Female

11W1 Male/Female

5W5 Male

PCB EDGE

8W8 Male