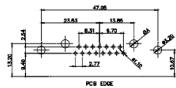

2W2 / 2WK2

3W3 / 3WK3

5W1 Male/Female

7W2 Male/Female

11W1 Male/Female

5W5 Male

PCB EDGE

8W8 Male