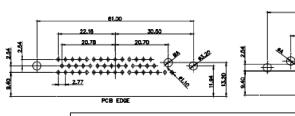

THIS IS A C.A.D. GENERATED DRAWING TOLERANCE UNLESS OTHERWISE SPECIFIED DO NOT MAKE MANUAL REVISIONS TO MASTER.

13W3 Male

25W3 Male

24.77

31.75

36W4 Female

13W6 Male

30.50

2.77

22.16

20.78

13W6 Female

13W3 Female

.X ±0.25 .XX ±0.13 .XXX ±0.05