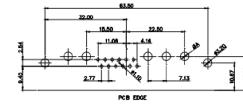

5W5 Female

COMPLIANT

8W8 Female

17W2 Male/Female

| CURRENT RATING / ØA |
|---------------------|
| 10A / 2.2           |
| 20A / 3.3           |
| 30A / 3.7           |
| 40A / 4.2           |

| SW REFERENCE NO.:     630 COMBO ASSEMBLY       DRAWN:     C.B     DATE:       CHECKED:     DATE:       FICATIONS<br>INC.,AND<br>OR COPIED<br>HE     SCALE:     N.T.S       DRAWING NUMBER:     630W13W3640-4NC     ISSUE       PPARATUS     DEDEDUTING TO COMPOSITION OF COMPOSI |                             |                                      |                    |  |  |
|-------------------------------------------------------------------------------------------------------------------------------------------------------------------------------------------------------------------------------------------------------------------------------------------------------------------------------------------------------------------------------------------------------------------------------------------------------------------------------------------------------------------------------------------------------------------------------------------------------------------------------------------------------------------------------------------------------------------------------------------------------------------------------------------------------------------------------------------------------------------------------------------------------------------------------------------------------------------------------------------------------------------------------------------------------------------------------------------------------------------------------------------------------------------------------------------------------------------------------------------------------------------------------------------------------------------------------------------------------------------------------------------------------------------------------------------------------------------------------------------------------------------------------------------------------------------------------------------------------------------------------------------------------------------------------------------------------------------------------------------------------------------------------------------------------------------------------------------------------------------------------------------------------------------------|-----------------------------|--------------------------------------|--------------------|--|--|
| CHECKED: DATE:<br>FICATIONS<br>INC_AND<br>OR COPIED<br>HE<br>PPARATUS DRAWING NUMBER: 630W13W3640-4NC ISSUE                                                                                                                                                                                                                                                                                                                                                                                                                                                                                                                                                                                                                                                                                                                                                                                                                                                                                                                                                                                                                                                                                                                                                                                                                                                                                                                                                                                                                                                                                                                                                                                                                                                                                                                                                                                                             |                             | SW REFERENCE NO.: 630 COMBO ASSEMBLY |                    |  |  |
| FICATIONS<br>INC.,AND<br>OR COPIED<br>HE<br>PPARATUS                                                                                                                                                                                                                                                                                                                                                                                                                                                                                                                                                                                                                                                                                                                                                                                                                                                                                                                                                                                                                                                                                                                                                                                                                                                                                                                                                                                                                                                                                                                                                                                                                                                                                                                                                                                                                                                                    |                             | DRAWN: C.B                           | DATE: JAN. 01/2019 |  |  |
| DR COPIED<br>HE<br>PPARATUS                                                                                                                                                                                                                                                                                                                                                                                                                                                                                                                                                                                                                                                                                                                                                                                                                                                                                                                                                                                                                                                                                                                                                                                                                                                                                                                                                                                                                                                                                                                                                                                                                                                                                                                                                                                                                                                                                             |                             | CHECKED:                             | DATE:              |  |  |
| HE DRAWING NUMBER: 630W13W3640-4NC ISSUE                                                                                                                                                                                                                                                                                                                                                                                                                                                                                                                                                                                                                                                                                                                                                                                                                                                                                                                                                                                                                                                                                                                                                                                                                                                                                                                                                                                                                                                                                                                                                                                                                                                                                                                                                                                                                                                                                | INC.,AND<br>OR COPIED<br>HE | SCALE: N.T.S                         | SHEET 3 OF 4       |  |  |
|                                                                                                                                                                                                                                                                                                                                                                                                                                                                                                                                                                                                                                                                                                                                                                                                                                                                                                                                                                                                                                                                                                                                                                                                                                                                                                                                                                                                                                                                                                                                                                                                                                                                                                                                                                                                                                                                                                                         |                             | DRAWING NUMBER: 630W13W              | V3640-4NC ISSUE    |  |  |
| DN. PART NUMBER: 630W13W3640-4NC                                                                                                                                                                                                                                                                                                                                                                                                                                                                                                                                                                                                                                                                                                                                                                                                                                                                                                                                                                                                                                                                                                                                                                                                                                                                                                                                                                                                                                                                                                                                                                                                                                                                                                                                                                                                                                                                                        |                             | PART NUMBER: 630W13W                 | V3640-4NC 1        |  |  |