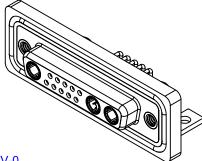

THIS IS A C.A.D. GENERATED DRAWING DO NOT MAKE MANUAL REVISIONS TO MASTER.

**ISSUE NUMBER** 

ORIGINAL

(1)

NOTES:

MATERIAL:

HOUSING: THERMOPLASTIC POLYESTER, UL94V-0 SHELL: STEEL, NICKEL PLATED CONTACT: COPPER ALLOY, 30µ GOLD PLATING

OPERATING TEMPERATURE: -55°C ~ 125°C

SIGNAL CONTACT CURRENT RATING: 5A PER CONTACT SIGNAL CONTACT RESISTANCE: 10mQ MAX. INSULATOR RESISTANCE: 5000MΩ min. DIELECTRIC WITHSTANDING VOLTAGE: 1000V AC rms

|                    |                                                   |                                                                                                                                       |                         | SW REFERENCE NO.: 630 COMBO ASSEMBLY |       |                    |     |     |
|--------------------|---------------------------------------------------|---------------------------------------------------------------------------------------------------------------------------------------|-------------------------|--------------------------------------|-------|--------------------|-----|-----|
|                    |                                                   |                                                                                                                                       |                         | DRAWN: C.B                           |       | DATE: JAN. 01/2019 |     |     |
|                    |                                                   |                                                                                                                                       | CHECKED                 | ):                                   |       | DATE:              |     |     |
|                    | EDAC INC                                          | THESE DRAWINGS AND SPECIFICATIONS<br>ARE THE PROPERTY OF EDAC INC.,AND                                                                | SCALE:                  | (IN C.A.D. 1:1)                      |       | SHEET 1 C          | F 4 |     |
| YOUR CONNECTION TO | TORONTO, ONTARIO<br>CANADA<br>D QUALITY & SERVICE | SHALL NOT BE REPRODUCED, OR COPIED<br>OR USED AS THE BASIS FOR THE<br>MANUFACTURE OR SALE OF APPARATUS<br>WITHOUT WRITTEN PERMISSION. | DRAWING NUMBER: 630W13W |                                      |       | /3640-4NC          | IS  | SUE |
|                    |                                                   |                                                                                                                                       | PART NU                 | MBER: 630                            | 0W13W | /3640-4NC          |     | 1   |