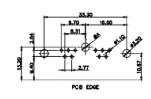

UE |
|                    |                                                   |                                                                                                                                       | PART NU                 | MBER: 630                            | 0W13W | /3640-4NC          |     | 1   |





THIS SERIES FULLY CONFORMS TO THE EUROPEAN UNION DIRECTIVES 2011/65/EU FOR RoHS COMPLIANCY.





THIS IS A C.A.D. GENERATED DRAWING DO NOT MAKE MANUAL REVISIONS TO MASTER.



**ISSUE NUMBER** ORIGINAL

 $\overline{(1)}$ 

2W2 / 2WK2

3W3 / 3WK3

5W1 Male/Female

7W2 Male/Female

11W1 Male/Female





5W5 Male



PCB EDGE

8W8 Male



PCB EDGE



PCB EDGE



27W2 Male/Female

21W4 Male/Female

PCB EDGE

22.70 18.6

2.77

PCB EDGE

5W5 Female

COMPLIANT



8W8 Female





17W2 Male/Female





| CURRENT RATING / ØA |
|---------------------|
| 10A / 2.2           |
| 20A / 3.3           |
| 30A / 3.7           |
| 40A / 4.2           |



| SW REFERENCE NO.:     630 COMBO ASSEMBLY       DRAWN:     C.B     DATE:       CHECKED:     DATE:       FICATIONS<br>INC.,AND<br>OR COPIED<br>HE     SCALE:     N.T.S       DRAWING NUMBER:     630W13W3640-4NC     ISSUE       PPARATUS     DEDEDUTING TO COMPOSITION OF COMPOSI |                             |                                      |                    |  |  |
|---------------------------------------------------------------------------------------------------------------------------------------------------------------------------------------------------------------------------------------------------------------