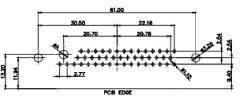

THIS IS A C.A.D. GENERATED DRAWING TOLERANCE UNLESS OTHERWISE SPECIFIED DO NOT MAKE MANUAL REVISIONS TO MASTER.

13W3 Male

25W3 Male

24.77

31.75

36W4 Female

13W6 Male

30.50

2.77

22.16

20.78

13W6 Female

13W3 Female

.X ±0.25 .XX ±0.13 .XXX ±0.05