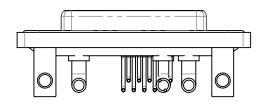

THIS IS A C.A.D. GENERATED DRAWING DO NOT MAKE MANUAL REVISIONS TO MASTER.

**ISSUE NUMBER** 

ORIGINAL

(1)

NOTES:

MATERIAL:

HOUSING: THERMOPLASTIC POLYESTER, UL94V-0 SHELL: STEEL, NICKEL PLATED CONTACT: COPPER ALLOY, 30µ GOLD PLATING

OPERATING TEMPERATURE: -55°C ~ 125°C

SIGNAL CONTACT CURRENT RATING: 5A PER CONTACT SIGNAL CONTACT RESISTANCE: 10mQ MAX. INSULATOR RESISTANCE: 5000MΩ min. DIELECTRIC WITHSTANDING VOLTAGE: 1000V AC rms

|                    |                                                   |                                                                                                                                       |                         | SW REFERENCE NO.: 630 COMBO ASSEMBLY |       |                    |     |     |
|--------------------|---------------------------------------------------|---------------------------------------------------------------------------------------------------------------------------------------|-------------------------|--------------------------------------|-------|--------------------|-----|-----|
|                    |                                                   |                                                                                                                                       |                         | DRAWN: C.B                           |       | DATE: JAN. 01/2019 |     |     |
|                    |                                                   |                                                                                                                                       | CHECKED                 | ):                                   |       | DATE:              |     |     |
|                    | EDAC INC                                          | THESE DRAWINGS AND SPECIFICATIONS<br>ARE THE PROPERTY OF EDAC INC.,AND                                                                | SCALE:                  | (IN C.A.D. 1:1)                      |       | SHEET 1 C          | F 4 |     |
| YOUR CONNECTION TO | TORONTO, ONTARIO<br>CANADA<br>D QUALITY & SERVICE | SHALL NOT BE REPRODUCED, OR COPIED<br>OR USED AS THE BASIS FOR THE<br>MANUFACTURE OR SALE OF APPARATUS<br>WITHOUT WRITTEN PERMISSION. | DRAWING NUMBER: 630W13W |                                      |       | /3640-4NC          | IS  | SUE |
|                    |                                                   |                                                                                                                                       | PART NU                 | MBER: 630                            | 0W13W | /3640-4NC          |     | 1   |