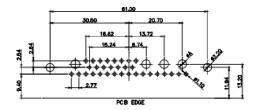

## 43W2 Female

17W5 Male

20.70

13.72

PCB EDGE

PCB EDGE

|                                                                |                                      |                                                                                                                                       | SW REFERENCE NO.: 630 COMBO ASSEMBLY |            |       |  |
|----------------------------------------------------------------|--------------------------------------|---------------------------------------------------------------------------------------------------------------------------------------|--------------------------------------|------------|-------|--|
|                                                                | COMBINATION                          | DRAWN: C.B                                                                                                                            | DATE: JAN. 01/20                     | )19        |       |  |
|                                                                |                                      |                                                                                                                                       | CHECKED:                             | DATE:      |       |  |
| THIS SERIES FULLY CONFORMS TO<br>THE EUROPEAN UNION DIRECTIVES | EDAC INC                             | THESE DRAWINGS AND SPECIFICATIONS<br>ARE THE PROPERTY OF EDAC INCAND                                                                  | SCALE: N.T.S                         | SHEET 4 OF | 4     |  |
|                                                                | TORONTO, ONTARIO<br>CANADA           | SHALL NOT BE REPRODUCED, OR COPIED<br>OR USED AS THE BASIS FOR THE<br>MANUFACTURE OR SALE OF APPARATUS<br>WITHOUT WRITTEN PERMISSION. | DRAWING NUMBER: 630W13               | V3640-4NC  | ISSUE |  |
| COMPLIANT 2011/65/EU FOR RoHS COMPLIANCY.                      | YOUR CONNECTION TO QUALITY & SERVICE |                                                                                                                                       | PART NUMBER: 630W13                  | V3640-4NC  | 1     |  |