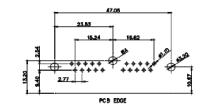

PCB EDGE

PCB EDGE

27W2 Male/Female

21W4 Male/Female

PCB EDGE

22.70 18.6

2.77

PCB EDGE