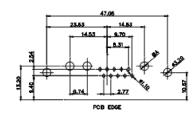

## 43W2 Female

17W5 Male

20.70

13.72

PCB EDGE

PCB EDGE

|                                                                |                                      |                                                                                                                                       | SW REFERENCE NO.: 630 COMBO ASSEMBLY |            |       |  |
|----------------------------------------------------------------|--------------------------------------|---------------------------------------------------------------------------------------------------------------------------------------|--------------------------------------|------------|-------|--|
|                                                                | COMBINATION                          | DRAWN: C.B                                                                                                                            | DATE: JAN. 01/20                     | )19        |       |  |
|                                                                |                                      |                                                                                                                                       | CHECKED:                             | DATE:      |       |  |
| THIS SERIES FULLY CONFORMS TO<br>THE EUROPEAN UNION DIRECTIVES | EDAC INC                             | THESE DRAWINGS AND SPECIFICATIONS<br>ARE THE PROPERTY OF EDAC INCAND                                                                  | SCALE: N.T.S                         | SHEET 4 OF | 4     |  |
|                                                                | TORONTO, ONTARIO<br>CANADA           | SHALL NOT BE REPRODUCED, OR COPIED<br>OR USED AS THE BASIS FOR THE<br>MANUFACTURE OR SALE OF APPARATUS<br>WITHOUT WRITTEN PERMISSION. | DRAWING NUMBER: 630W13               | V3640-4NC  | ISSUE |  |
| COMPLIANT 2011/65/EU FOR RoHS COMPLIANCY.                      | YOUR CONNECTION TO QUALITY & SERVICE |                                                                                                                                       | PART NUMBER: 630W13                  | V3640-4NC  | 1     |  |