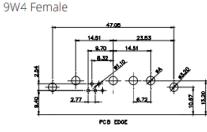

5W5 Female

COMPLIANT

8W8 Female

17W2 Male/Female

| CURRENT RATING / ØA |
|---------------------|
| 10A / 2.2           |
| 20A / 3.3           |
| 30A / 3.7           |
| 40A / 4.2           |

| SW REFERENCE NO.:     630 COMBO ASSEMBLY       DRAWN:     C.B     DATE:       CHECKED:     DATE:       FICATIONS<br>INC.,AND<br>OR COPIED<br>HE     SCALE:     N.T.S       DRAWING NUMBER:     630W13W3640-4NC     ISSUE       PPARATUS     DEDEDUTING TO COMPOSITION OF COMPOSI |                             |                                      |                    |  |  |
|-------------------------------------------------------------------------------------------------------------------------------------------------------------------------------------------------------------------------------------------------------------------------------------------------------------------------------------------------------------------------------------------------------------------------------------------------------------------------------------------------------------------------------------------------------------------------------------------------------------------------------------------------------------------------------------------------------------------------------------------------------------------------------------------------------------------------------------------------------------------------------------------------------------------------------------------------------------------------------------------------------------------------------------------------------------------------------------------------------------------------------------------------------------------------------------------------------------------------------------------------------------------------------------------------------------------------------------------------------------------------------------------------------------------------------------------------------------------------------------------------------------------------------------------------------------------------------------------------------------------------------------------------------------------------------------------------------------------------------------------------------------------------------------------------------------------------------------------------------------------------------------------------------------------------|-----------------------------|--------------------------------------|--------------------|--|--|
| CHECKED: DATE:<br>FICATIONS<br>INC_AND<br>OR COPIED<br>HE<br>PPARATUS DRAWING NUMBER: 630W13W3640-4NC ISSUE                                                                                                                                                                                                                                                                                                                                                                                                                                                                                                                                                                                                                                                                                                                                                                                                                                                                                                                                                                                                                                                                                                                                                                                                                                                                                                                                                                                                                                                                                                                                                                                                                                                                                                                                                                                                             |                             | SW REFERENCE NO.: 630 COMBO ASSEMBLY |                    |  |  |
| FICATIONS<br>INC.,AND<br>OR COPIED<br>HE<br>PPARATUS                                                                                                                                                                                                                                                                                                                                                                                                                                                                                                                                                                                                                                                                                                                                                                                                                                                                                                                                                                                                                                                                                                                                                                                                                                                                                                                                                                                                                                                                                                                                                                                                                                                                                                                                                                                                                                                                    |                             | DRAWN: C.B                           | DATE: JAN. 01/2019 |  |  |
| DR COPIED<br>HE<br>PPARATUS                                                                                                                                                                                                                                                                                                                                                                                                                                                                                                                                                                                                                                                                                                                                                                                                                                                                                                                                                                                                                                                                                                                                                                                                                                                                                                                                                                                                                                                                                                                                                                                                                                                                                                                                                                                                                                                                                             |                             | CHECKED:                             | DATE:              |  |  |
| HE DRAWING NUMBER: 630W13W3640-4NC ISSUE                                                                                                                                                                                                                                                                                                                                                                                                                                                                                                                                                                                                                                                                                                                                                                                                                                                                                                                                                                                                                                                                                                                                                                                                                                                                                                                                                                                                                                                                                                                                                                                                                                                                                                                                                                                                                                                                                | INC.,AND<br>OR COPIED<br>HE | SCALE: N.T.S                         | SHEET 3 OF 4       |  |  |
|                                                                                                                                                                                                                                                                                                                                                                                                                                                                                                                                                                                                                                                                                                                                                                                                                                                                                                                                                                                                                                                                                                                                                                                                                                                                                                                                                                                                                                                                                                                                                                                                                                                                                                                                                                                                                                                                                                                         |                             | DRAWING NUMBER: 630W13W              | V3640-4NC ISSUE    |  |  |
| DN. PART NUMBER: 630W13W3640-4NC                                                                                                                                                                                                                                                                                                                                                                                                                                                                                                                                                                                                                                                                                                                                                                                                                                                                                                                                                                                                                                                                                                                                                                                                                                                                                                                                                                                                                                                                                                                                                                                                                                                                                                                                                                                                                                                                                        |                             | PART NUMBER: 630W13W                 | V3640-4NC 1        |  |  |