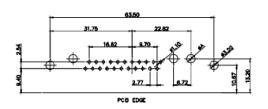

THIS IS A C.A.D. GENERATED DRAWING TOLERANCE UNLESS OTHERWISE SPECIFIED DO NOT MAKE MANUAL REVISIONS TO MASTER.

13W3 Male

25W3 Male

24.77

31.75

36W4 Female

13W6 Male

30.50

2.77

22.16

20.78

13W6 Female

13W3 Female

.X ±0.25 .XX ±0.13 .XXX ±0.05