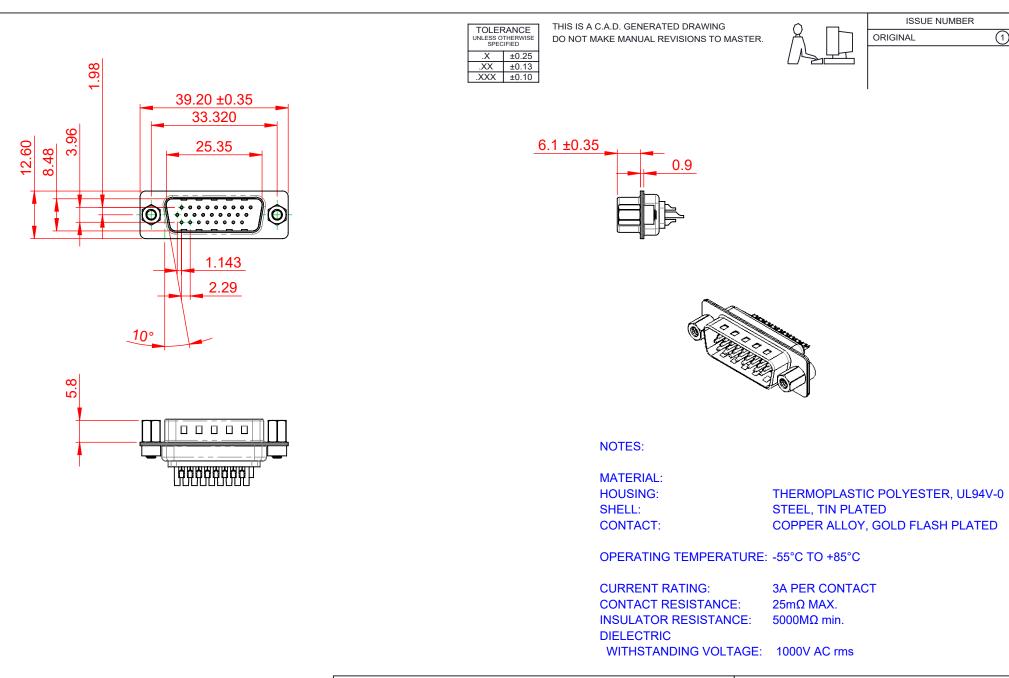

|                                      |                                                                                                                                                                                                                  | SW REFERENCE NO .: | 637 A              | SSEMBLY |     |       |
|--------------------------------------|------------------------------------------------------------------------------------------------------------------------------------------------------------------------------------------------------------------|--------------------|--------------------|---------|-----|-------|
| 637 SERIES D-SUB C                   | DRAWN: C.B                                                                                                                                                                                                       |                    | DATE: AUG. 01/2018 |         | )18 |       |
|                                      |                                                                                                                                                                                                                  | CHECKED:           |                    | DATE:   |     |       |
| EDAC INC                             | THESE DRAWINGS AND SPECIFICATIONS<br>ARE THE PROPERTY OF EDAC INC., AND<br>SHALL NOT BE REPRODUCED, OR COPIED<br>OR USED AS THE BASIS FOR THE<br>MANUFACTURE OR SALE OF APPARATUS<br>WITHOUT WRITTEN PERMISSION. | SCALE: 1:1         |                    | SHEET 1 | OF  | 1     |
| TORONTO, ONTARIO<br>CANADA           |                                                                                                                                                                                                                  | DRAWING NUMBER:    | : 637-026-232-243  |         |     | ISSUE |
| YOUR CONNECTION TO QUALITY & SERVICE |                                                                                                                                                                                                                  | PART NUMBER:       | 637-026-2          | 232-243 |     | 1     |