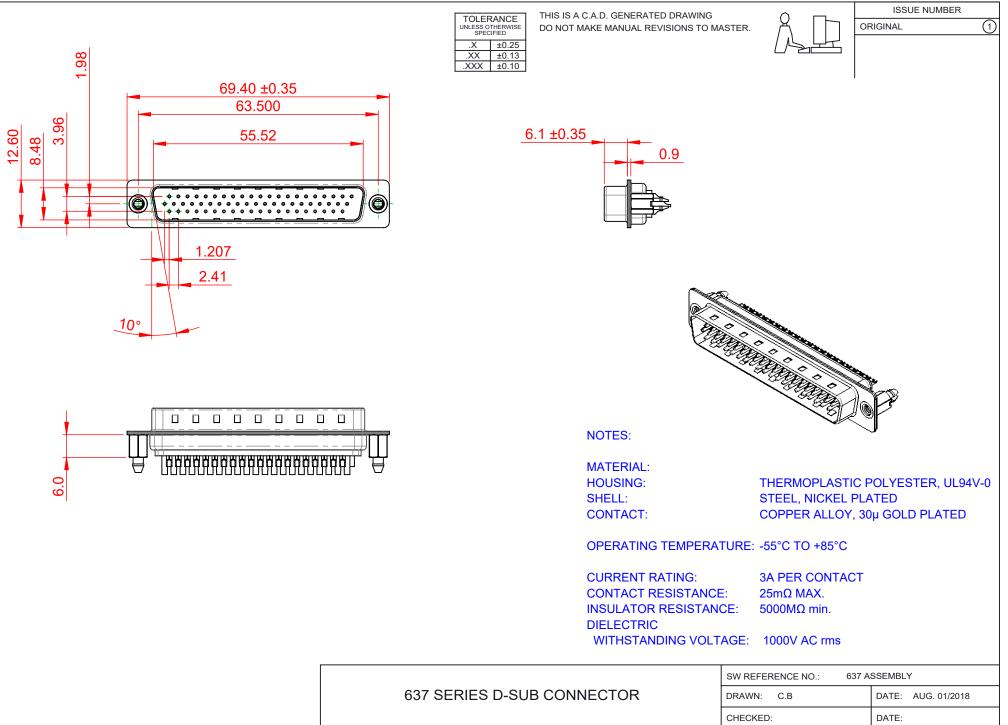

THIS SERIES FULLY CONFORMS TO THE EUROPEAN UNION DIRECTIVES 2011/65/EU FOR RoHS COMPLIANCY. COMPLIANT



EDAC INC TORONTO, ONTARIO CANADA

THESE DRAWINGS AND SPECIFICATIONS ARE THE PROPERTY OF EDAC INC..AND SHALL NOT BE REPRODUCED, OR COPIED OR USED AS THE BASIS FOR THE MANUFACTURE OR SALE OF APPARATUS WITHOUT WRITTEN PERMISSION.

| SW REFERENCE NO 037 ASSEMBET |                    |       |   |       |   |
|------------------------------|--------------------|-------|---|-------|---|
| DRAWN: C.B                   | DATE: AUG. 01/2018 |       |   |       |   |
| CHECKED:                     |                    | DATE: |   |       |   |
| SCALE: 1:1                   |                    | SHEET | 1 | OF    | 1 |
| DRAWING NUMBER:              | 637-062-632-046    |       |   | ISSUE |