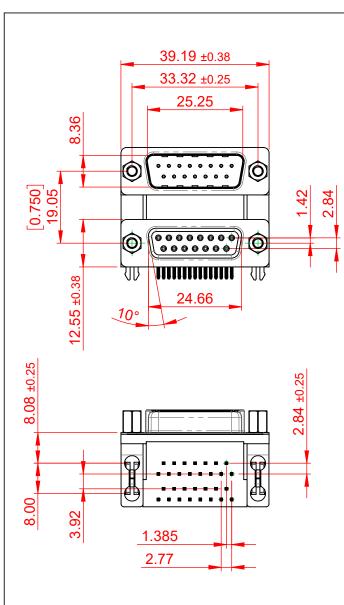

NOTES:

MATERIAL:

HOUSING: THERMOPLASTIC POLYESTER, UL94V-0, **BLACK IN COLOUR** SHELL: STEEL, NICKEL PLATED CONTACT: COPPER ALLOY, GOLD FLASH PLATING

**ISSUE NUMBER** 

(1)

OPERATING TEMPERATURE: -55°C ~ 85°C

**CURRENT RATING: 3A PER CONTACT** CONTACT RESISTANCE:  $25m\Omega$  MAX. INSULATOR RESISTANCE: 5000MΩ min. DIELECTRIC WITHSTANDING VOLTAGE: 1000V AC rms

| 663 SERIES D-SUB CONNECTOR                                                   |                                                                                                                                                                                                                | SW REFERENCE NO.: 663 ASSEMBLY     |                    |       |
|------------------------------------------------------------------------------|----------------------------------------------------------------------------------------------------------------------------------------------------------------------------------------------------------------|------------------------------------|--------------------|-------|
|                                                                              |                                                                                                                                                                                                                | DRAWN: C.B                         | DATE: AUG. 01/2018 |       |
|                                                                              |                                                                                                                                                                                                                | CHECKED:                           | DATE:              |       |
| EDAG INC<br>TORONTO, ONTARIO<br>CANADA<br>UR CONNECTION TO QUALITY & SERVICE | THESE DRAWINGS AND SPECIFICATIONS<br>ARE THE PROPERTY OF EDAC INC.,AND<br>SHALL NOT BE REPRODUCED,OR COPIED<br>OR USED AS THE BASIS FOR THE<br>MANUFACTURE OR SALE OF APPARATUS<br>WITHOUT WRITTEN PERMISSION. | SCALE: (IN C.A.D. 1:1)             | SHEET 1 OF         | 1     |
|                                                                              |                                                                                                                                                                                                                | DRAWING NUMBER: 663-015-264-036 IS |                    | ISSUE |
|                                                                              |                                                                                                                                                                                                                | PART NUMBER: 663-015-2             | 264-036            | 1     |

THIS SERIES FULLY CONFORMS TO THE EUROPEAN UNION DIRECTIVES 2011/65/EU FOR RoHS COMPLIANCY.