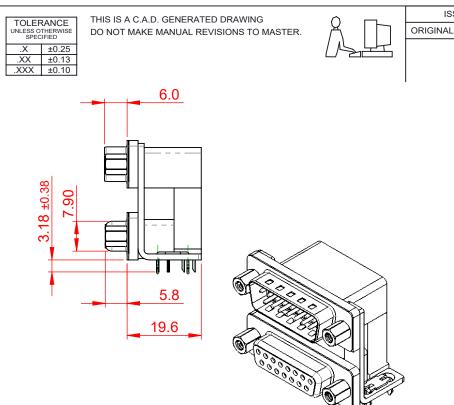

NOTES:

MATERIAL:

HOUSING: THERMOPLASTIC POLYESTER, UL94V-0, **BLACK IN COLOUR** SHELL: STEEL, NICKEL PLATED CONTACT: COPPER ALLOY, GOLD FLASH PLATING

**ISSUE NUMBER** 

(1)

OPERATING TEMPERATURE: -55°C ~ 85°C

**CURRENT RATING: 3A PER CONTACT** CONTACT RESISTANCE:  $25m\Omega$  MAX. INSULATOR RESISTANCE: 5000MΩ min. DIELECTRIC WITHSTANDING VOLTAGE: 1000V AC rms

| 663 SERIES D-SUB CONNECTOR                                                   |                                                                                                                                                                                                                | SW REFERENCE NO.: 663 ASSEMBLY     |                    |       |
|------------------------------------------------------------------------------|----------------------------------------------------------------------------------------------------------------------------------------------------------------------------------------------------------------|------------------------------------|--------------------|-------|
|                                                                              |                                                                                                                                                                                                                | DRAWN: C.B                         | DATE: AUG. 01/2018 |       |
|                                                                              |                                                                                                                                                                                                                | CHECKED:                           | DATE:              |       |
| EDAG INC<br>TORONTO, ONTARIO<br>CANADA<br>UR CONNECTION TO QUALITY & SERVICE | THESE DRAWINGS AND SPECIFICATIONS<br>ARE THE PROPERTY OF EDAC INC.,AND<br>SHALL NOT BE REPRODUCED,OR COPIED<br>OR USED AS THE BASIS FOR THE<br>MANUFACTURE OR SALE OF APPARATUS<br>WITHOUT WRITTEN PERMISSION. | SCALE: (IN C.A.D. 1:1)             | SHEET 1 OF         | 1     |
|                                                                              |                                                                                                                                                                                                                | DRAWING NUMBER: 663-015-264-036 IS |                    | ISSUE |
|                                                                              |                                                                                                                                                                                                                | PART NUMBER: 663-015-2             | 264-036            | 1     |

THIS SERIES FULLY CONFORMS TO THE EUROPEAN UNION DIRECTIVES 2011/65/EU FOR RoHS COMPLIANCY.