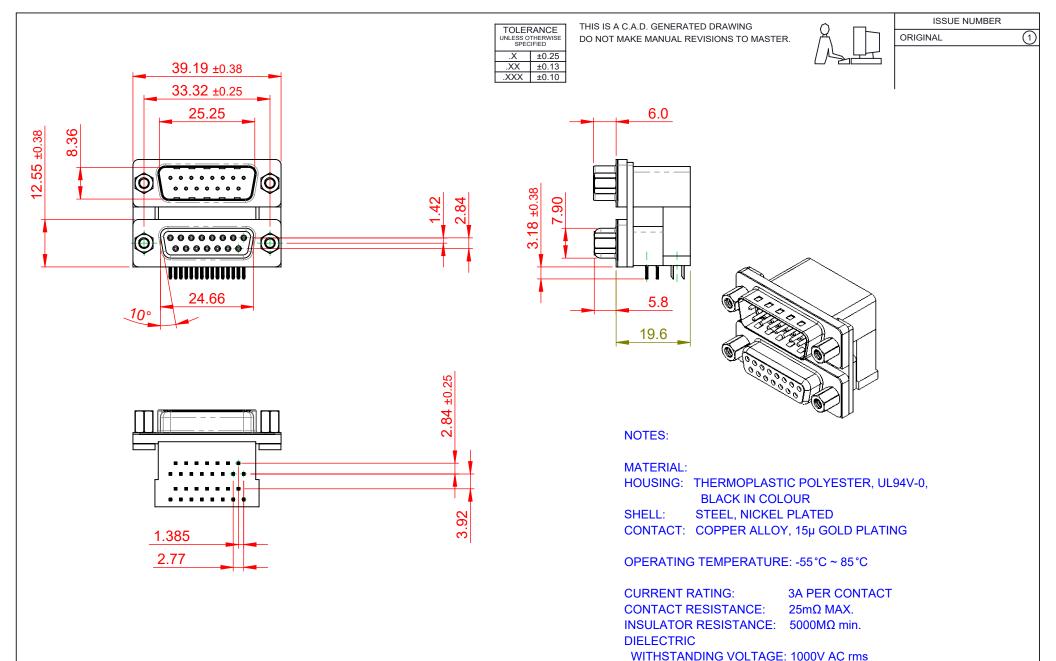

|  |                                      |                                                                                                                                    | SW REFERENCE NO.: 663 ASSEMBLY |                  |     |
|--|--------------------------------------|------------------------------------------------------------------------------------------------------------------------------------|--------------------------------|------------------|-----|
|  |                                      |                                                                                                                                    | DRAWN: C.B                     | DATE: AUG. 01/20 | )18 |
|  |                                      |                                                                                                                                    | CHECKED:                       | DATE:            |     |
|  | EDAC INC                             | ARE THE PROPERTY OF EDAC INC.,AND<br>SHALL NOT BE REPRODUCED,OR COPIED<br>OR USED AS THE BASIS FOR THE DRAWING NUMBER: 663-015-364 | SHEET 1 OF                     | 1                |     |
|  | TORONTO, ONTARIO<br>CANADA           |                                                                                                                                    | 364-003                        | ISSUE            |     |
|  | YOUR CONNECTION TO QUALITY & SERVICE | MANUFACTURE OR SALE OF APPARATUS                                                                                                   | PART NUMBER: 663-015-          | 364-003          | 1   |

ũ COMPLIANT

WITHOUT WRITTEN PERMISSION.

| _ |                                |                    |  |  |  |  |
|---|--------------------------------|--------------------|--|--|--|--|
|   | SW REFERENCE NO.: 663 ASSEMBLY |                    |  |  |  |  |
|   | DRAWN: C.B                     | DATE: AUG. 01/2018 |  |  |  |  |
|   | CHECKED:                       | DATE:              |  |  |  |  |
|   | SCALE: (IN C.A.D. 1:1)         | SHEET 1 OF 1       |  |  |  |  |
|   | DRAWING NUMBER: 663-015-3      | 364-003 ISSUE      |  |  |  |  |
|   | 364-003 1                      |                    |  |  |  |  |