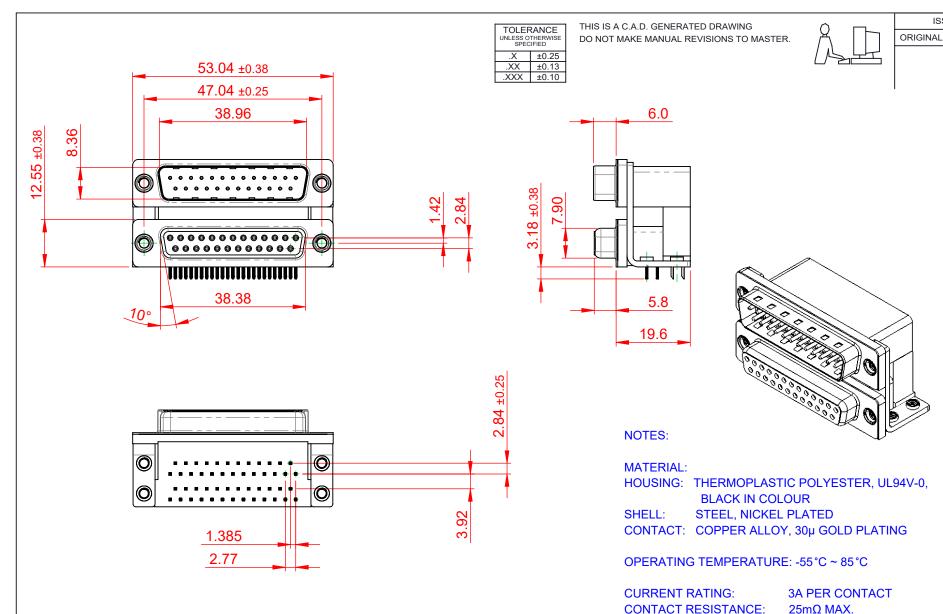

663 SERIES D-SUB CONNECTOR

YOUR CONNECTION TO QUALITY & SERVICE

**EDAC INC** TORONTO, ONTARIO CANADA

THESE DRAWINGS AND SPECIFICATIONS ARE THE PROPERTY OF EDAC INC..AND SHALL NOT BE REPRODUCED, OR COPIED OR USED AS THE BASIS FOR THE MANUFACTURE OR SALE OF APPARATUS WITHOUT WRITTEN PERMISSION.

**DIELECTRIC** 

**INSULATOR RESISTANCE:** 

WITHSTANDING VOLTAGE: 1000V AC rms

| SW REFERENCE NO.: 663 ASSEMBLY |                    |
|--------------------------------|--------------------|
| DRAWN: C.B                     | DATE: AUG. 01/2018 |
| CHECKED:                       | DATE:              |
| SCALE: (IN C.A.D. 1:1)         | SHEET 1 OF 1       |
|                                |                    |

5000MΩ min.

ISSUE NUMBER

ISSUE DRAWING NUMBER: 663-025-664-051 PART NUMBER: 663-025-664-051

THIS SERIES FULLY CONFORMS TO THE EUROPEAN UNION DIRECTIVES 2011/65/EU FOR RoHS COMPLIANCY.