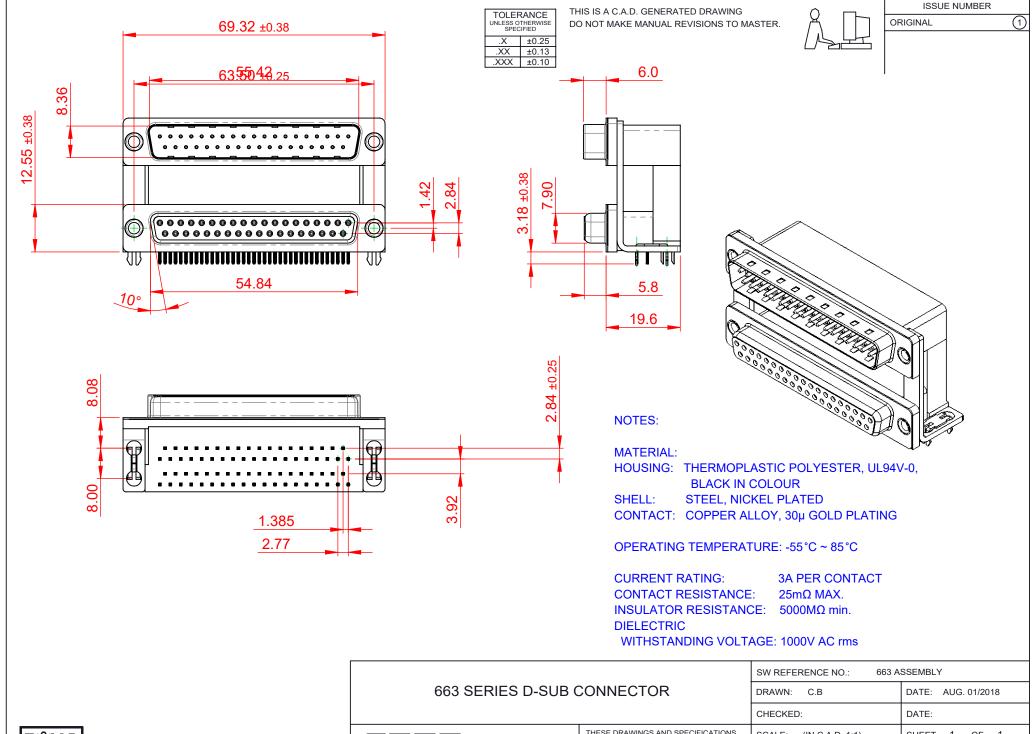

|  | SW REFERENCE NO.: 003 ASSEMBLY  |                    |   |
|--|---------------------------------|--------------------|---|
|  | DRAWN: C.B                      | DATE: AUG. 01/2018 |   |
|  | CHECKED:                        | DATE:              |   |
|  | SCALE: (IN C.A.D. 1:1)          | SHEET 1 OF 1       |   |
|  | DRAWING NUMBER: 663-037-664-037 |                    | : |

PART NUMBER: 663-037-664-037