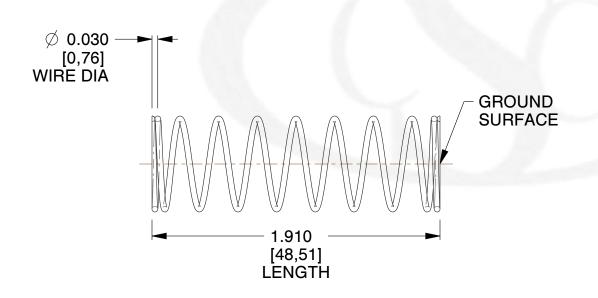

## **NOTES:**

1. Material: Music Wire 2. Finish: Glod Irridite

3. Ends: Closed and Ground

4. Total Coils: 10.000

5. Sugg. Max. Deflection: 1.200 (in) 6. Sugg. Max. Load: 2.300 (lbs)

7. All Drawing Dimensions are in Inches [mm]

2.000

SCALE

11772

COMPONENT

**COMPRESSION SPRINGS** 

UNIT INCH [mm]

**SPRINGS** 

SHEET 1 of 1