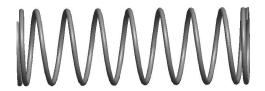

## **NOTES:**

1. Material: Music Wire 2. Finish: Glod Irridite

3. Ends: Closed and Ground

4. Total Coils: 10.000

5. Sugg. Max. Deflection: 1.200 (in) 6. Sugg. Max. Load: 2.300 (lbs)

7. All Drawing Dimensions are in Inches [mm]