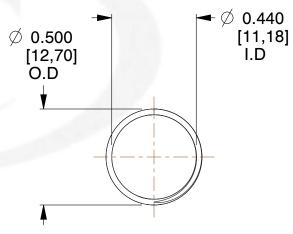

## **NOTES:**

1. Material: Music Wire 2. Finish: Glod Irridite

3. Ends: Closed and Ground

4. Total Coils: 10.000

5. Sugg. Max. Deflection: 1.200 (in) 6. Sugg. Max. Load: 2.300 (lbs)

7. All Drawing Dimensions are in Inches [mm]

2.000

SCALE

11772

COMPONENT

**COMPRESSION SPRINGS** 

UNIT INCH [mm]

**SPRINGS** 

SHEET 1 of 1