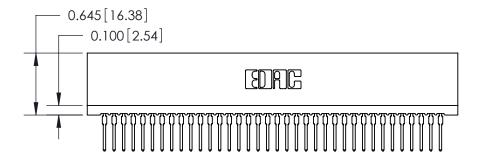

THIS IS A C.A.D. GENERATED DRAWING DO NOT MAKE MANUAL REVISIONS TO MASTER.

ISSUE NUMBER

ORIGINAL

Contact Information
522-P.C. Tail, Regular Point - Tail LG.=.375(9.53)
.100" (2.54mm) Contact Spacing x .200" (5.08mm) Row Spacing