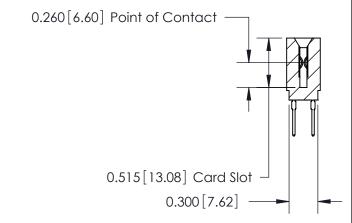

THIS IS A C.A.D. GENERATED DRAWING DO NOT MAKE MANUAL REVISIONS TO MASTER.

ISSUE NUMBER

ORIGINAL

Contact Information
522-P.C. Tail, Regular Point - Tail LG.=.375(9.53)
.100" (2.54mm) Contact Spacing x .200" (5.08mm) Row Spacing