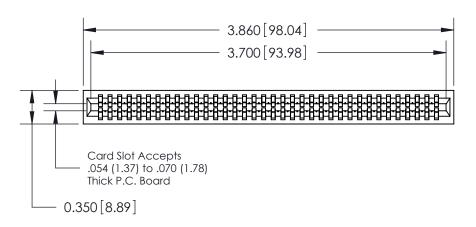

THIS IS A C.A.D. GENERATED DRAWING DO NOT MAKE MANUAL REVISIONS TO MASTER.

ISSUE NUMBER

ORIGINAL

Contact Information
522-P.C. Tail, Regular Point - Tail LG.=.375(9.53)
.100" (2.54mm) Contact Spacing x .200" (5.08mm) Row Spacing