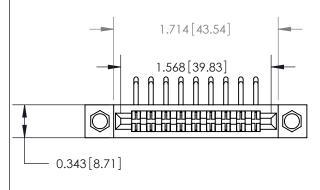

## **Contact Detail**

90 Degree Bend (Code 522 and 540 Contacts)

.156 [3.96] Contact Spacing x .200 [5.08] Row Spacing

**See Accompanying Page for:** 

**Contact Bend Details** 

.095 [2.41] Point of Contact (Measured from bottom of Card Slot) Card Slot Accepts .054 [1.37]

to .070 [1.78] Thick P.C. Board

807/857 Series High Temp Card Edge Connector Part Number: 807-018-559-207

| ACAD REFERENCE NO. 807 ENG MASTER |                  |
|-----------------------------------|------------------|
| DRAWN: J.LEE                      | DATE: AUG. 11/09 |
| CHECKED:                          | DATE:            |
| SCALE: NTS                        | SHEET 1 OF 2     |
| DRAWING NUMBER                    | ISSUE            |