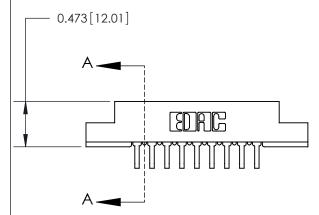

**Mounting Option** 

M3-0.5 Metric Threaded Inserts

## **Contact Detail**

90 Degree Bend (Code 522 and 540 Contacts)

.156 [3.96] Contact Spacing x .200 [5.08] Row Spacing





**See Accompanying Page for:** 

**Contact Bend Details** 



.095 [2.41] Point of Contact (Measured from bottom of Card Slot) Card Slot Accepts .054 [1.37]

to .070 [1.78] Thick P.C. Board

807/857 Series High Temp Card Edge Connector Part Number: 807-018-559-207



| ACAD REFERENCE NO. 807 ENG MASTER |                  |
|-----------------------------------|------------------|
| DRAWN: J.LEE                      | DATE: AUG. 11/09 |
| CHECKED:                          | DATE:            |
| SCALE: NTS                        | SHEET 1 OF 2     |
| DRAWING NUMBER                    | ISSUE            |

807 Assembly

SECTION A-A