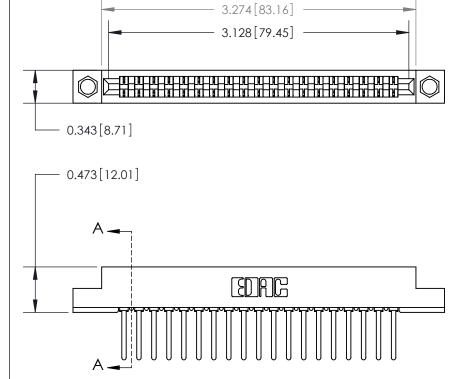

**Mounting Option** 

.156 (3.96) Dia. Mounting Holes

## **Contact Detail**

Wire Wrap .046x.014(1.17x0.36) - Tail LG=.495(12.57)

.156 [3.96] Contact Spacing x .200 [5.08] Row Spacing

**SECTION A-A** 

.175 [4.45] Point of Contact (Measured from bottom of Card Slot)

> Card Slot Accepts .054 [1.37] to .070 [1.78] Thick P.C. Board

**See Accompanying Page for:** 

**Contact Bend Details** 

807/857 Series High Temp Card Edge Connector Part Number: 807-019-441-104

YOUR CONNECTION TO QUALITY & SERVICE