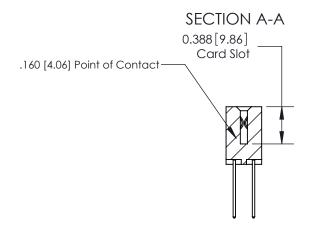

THIS IS A C.A.D. GENERATED DRAWING DO NOT MAKE MANUAL REVISIONS TO MASTER.

ISSUE NUMBER ORIGINAL

833 Series High Temp Card Edge Connector Part Number: 833-014-540-204

**EDAC INC** TORONTO, ONTARIO CANADA

THESE DRAWINGS AND SPECIFICATIONS ARE THE PROPERTY OF EDAC INC., AND SHALL NOT BE REPRODUCED, OR COPIED OR USED AS THE BASIS FOR THE MANUFACTURE OR SALE OF APPARATUS WITHOUT WRITTEN PERMISSION.

| ACAD REFERENCE NO. | 833 ENG MASTER   |  |  |
|--------------------|------------------|--|--|
| DRAWN: J.LEE       | DATE: OCT. 14/09 |  |  |
| CHECKED:           | DATE:            |  |  |
| SCALE: NTS         | SHEET 1 OF 3     |  |  |
| DRAWING NUMBER     | ISSUE            |  |  |
| 833 Assembly       | 1                |  |  |