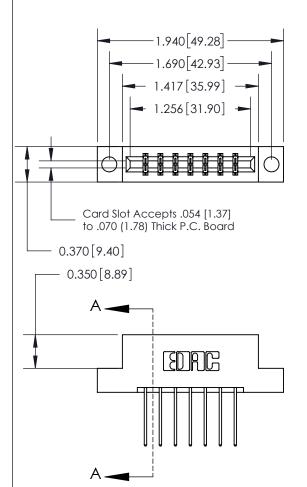

THIS IS A C.A.D. GENERATED DRAWING DO NOT MAKE MANUAL REVISIONS TO MASTER.

ISSUE NUMBER ORIGINAL

833 Series High Temp Card Edge Connector Part Number: 833-014-540-204

**EDAC INC** TORONTO, ONTARIO CANADA

THESE DRAWINGS AND SPECIFICATIONS ARE THE PROPERTY OF EDAC INC., AND SHALL NOT BE REPRODUCED, OR COPIED OR USED AS THE BASIS FOR THE MANUFACTURE OR SALE OF APPARATUS WITHOUT WRITTEN PERMISSION.

| ACAD REFERENCE NO. | 833 ENG MASTER   |  |  |
|--------------------|------------------|--|--|
| DRAWN: J.LEE       | DATE: OCT. 14/09 |  |  |
| CHECKED:           | DATE:            |  |  |
| SCALE: NTS         | SHEET 1 OF 3     |  |  |
| DRAWING NUMBER     | ISSUE            |  |  |
| 833 Assembly       | 1                |  |  |