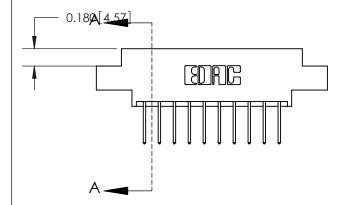

SECTION A-A

0.388 [9.86] Card Slot

ORIGINAL (1)

ORIGINAL

| 833 Series High Temp Card Edge Connector<br>Contact Bend Detail |                                                                                                                                                                                                  | ACAD REFERENCE NO. | 833 ENG MASTER   |               |
|-----------------------------------------------------------------|--------------------------------------------------------------------------------------------------------------------------------------------------------------------------------------------------|--------------------|------------------|---------------|
|                                                                 |                                                                                                                                                                                                  | DRAWN: J.LEE       | DATE: OCT. 14/09 |               |
|                                                                 |                                                                                                                                                                                                  | CHECKED: DATE:     |                  |               |
| TORONTO, ONTARIO ARE SHA OR LI                                  | THESE DRAWINGS AND SPECIFICATIONS ARE THE PROPERTY OF EDAC INC.,AND SHALL NOT BE REPRODUCED, OR COPIED OR USED AS THE BASIS FOR THE MANUFACTURE OR SALE OF APPARATUS WITHOUT WRITTEN PERMISSION. | SCALE: NTS         | SHEET 2          | 2 <b>OF</b> 3 |
|                                                                 |                                                                                                                                                                                                  | DRAWING NUMBER     |                  | ISSUE         |
|                                                                 |                                                                                                                                                                                                  | 833 Assembly       |                  | 1             |