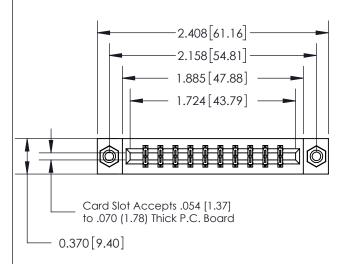

## **See Accompanying Page for:**

- **Bend Detail**
- **Mounting Options**

THIS IS A C.A.D. GENERATED DRAWING DO NOT MAKE MANUAL REVISIONS TO MASTER.

ISSUE NUMBER ORIGINAL

833 Series High Temp Card Edge Connector Part Number: 833-020-523-808

.160 [4.06] Point of Contact-

| ACAD REFERENCE NO. | 833 ENG MASTER   |  |  |
|--------------------|------------------|--|--|
| DRAWN: J.LEE       | DATE: OCT. 14/09 |  |  |
| CHECKED:           | DATE:            |  |  |
| SCALE: NTS         | SHEET 1 OF 3     |  |  |
| DRAWING NUMBER     | ISSUE            |  |  |
| 833 Assembly       | 1                |  |  |