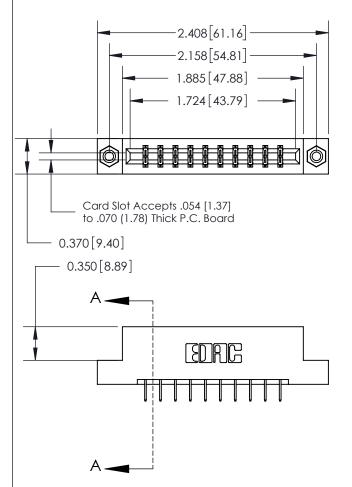

833 Series High Temp Card Edge Connector Part Number: 833-020-524-208

**EDAC INC** TORONTO, ONTARIO CANADA

THESE DRAWINGS AND SPECIFICATIONS ARE THE PROPERTY OF EDAC INC.,AND SHALL NOT BE REPRODUCED, OR COPIED OR USED AS THE BASIS FOR THE MANUFACTURE OR SALE OF APPARATUS WITHOUT WRITTEN PERMISSION.

| ACAD REFERENCE NO. | 833 ENG MASTER   |  |  |
|--------------------|------------------|--|--|
| DRAWN: J.LEE       | DATE: OCT. 14/09 |  |  |
| CHECKED:           | DATE:            |  |  |
| SCALE: NTS         | SHEET 1 OF 3     |  |  |
| DRAWING NUMBER     | ISSUE            |  |  |
| 833 Assembly       | 1                |  |  |