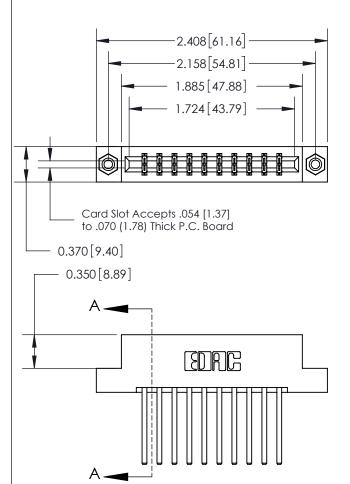

THIS IS A C.A.D. GENERATED DRAWING DO NOT MAKE MANUAL REVISIONS TO MASTER.

ISSUE NUMBER ORIGINAL

833 Series High Temp Card Edge Connector Part Number: 833-020-544-208

**EDAC INC** TORONTO, ONTARIO CANADA

## **Contact Detail**

544-Wire Wrap .050x.025(1.27x0.64) - Tail LG=.750(19.05) .156 [3.96] Contact Spacing x .200 [5.08] Row Spacing

**See Accompanying Page for:** 

- **Bend Detail**
- **Mounting Options**