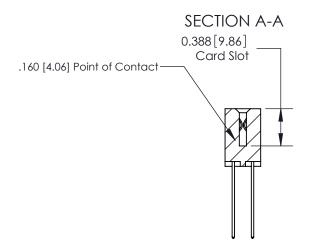

THIS IS A C.A.D. GENERATED DRAWING DO NOT MAKE MANUAL REVISIONS TO MASTER.

ISSUE NUMBER ORIGINAL

833 Series High Temp Card Edge Connector Part Number: 833-020-544-208

**EDAC INC** TORONTO, ONTARIO CANADA

## **Contact Detail**

544-Wire Wrap .050x.025(1.27x0.64) - Tail LG=.750(19.05) .156 [3.96] Contact Spacing x .200 [5.08] Row Spacing

**See Accompanying Page for:** 

- **Bend Detail**
- **Mounting Options**