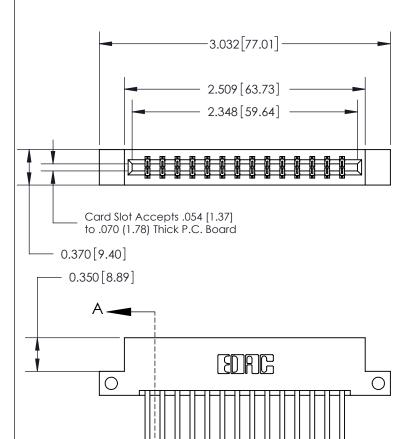

## 833 Series High Temp Card Edge Connector Part Number: 833-028-544-212

YOUR CONNECTION TO QUALITY & SERVICE

**EDAC INC** TORONTO, ONTARIO CANADA

THESE DRAWINGS AND SPECIFICATIONS ARE THE PROPERTY OF EDAC INC.,AND SHALL NOT BE REPRODUCED, OR COPIED OR USED AS THE BASIS FOR THE MANUFACTURE OR SALE OF APPARATUS WITHOUT WRITTEN PERMISSION.

.160 [4.06] Point of Contact-

| ACAD REFERENCE NO. | 833 ENG MASTER   |  |  |
|--------------------|------------------|--|--|
| DRAWN: J.LEE       | DATE: OCT. 14/09 |  |  |
| CHECKED:           | DATE:            |  |  |
| SCALE: NTS         | SHEET 1 OF 3     |  |  |
| DRAWING NUMBER     | ISSUE            |  |  |
| 833 Assembly       | 1                |  |  |

SECTION A-A

0.388 [9.86]

Card Slot

**See Accompanying Page for:** 

- **Bend Detail**
- **Mounting Options**

ORIGINAL (1)

ORIGINAL

| 833 Series High Temp Card Edge Connector<br>Contact Bend Detail                                            |                                                                                                                                                                 | ACAD REFERENCE NO. | 833 ENG MASTER   |               |
|------------------------------------------------------------------------------------------------------------|-----------------------------------------------------------------------------------------------------------------------------------------------------------------|--------------------|------------------|---------------|
|                                                                                                            |                                                                                                                                                                 | DRAWN: J.LEE       | DATE: OCT. 14/09 |               |
|                                                                                                            |                                                                                                                                                                 | CHECKED: DATE:     |                  |               |
| TORONTO, ONTARIO CANADA  ARE THE PROPERTY OF SHALL NOT BE REPRODE ON USED AS THE BASIS MANUFACTURE OR SALI | THESE DRAWINGS AND SPECIFICATIONS                                                                                                                               | SCALE: NTS         | SHEET 2          | 2 <b>OF</b> 3 |
|                                                                                                            | ARE THE PROPERTY OF EDAC INC., AND SHALL NOT BE REPRODUCED, OR COPIED OR USED AS THE BASIS FOR THE MANUFACTURE OR SALE OF APPARATUS WITHOUT WRITTEN PERMISSION. | DRAWING NUMBER     |                  | ISSUE         |
|                                                                                                            |                                                                                                                                                                 | 833 Assembly       |                  | 1             |