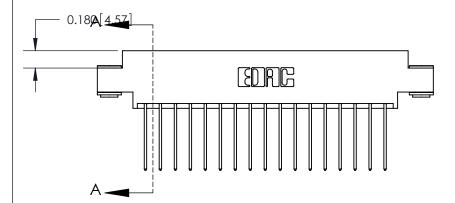

## **Contact Detail**

542-Wire Wrap .025 Sq.(0.64 Sq.) - Tail LG=.645(16.38)

.156 [3.96] Contact Spacing x .200 [5.08] Row Spacing

THIS IS A C.A.D. GENERATED DRAWING DO NOT MAKE MANUAL REVISIONS TO MASTER.