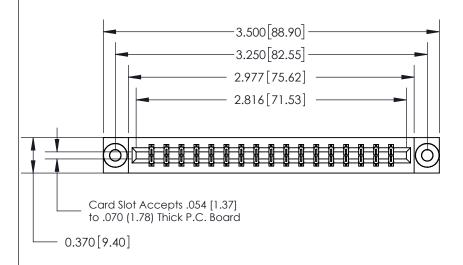

ISSUE NUMBER ORIGINAL

SECTION A-A 0.388 [9.86] Card Slot .160 [4.06] Point of Contact-

## **See Accompanying Page for:**

- **Bend Detail**
- **Mounting Options**

833 Series High Temp Card Edge Connector Part Number: 833-034-542-803

**EDAC INC** TORONTO, ONTARIO CANADA

THESE DRAWINGS AND SPECIFICATIONS ARE THE PROPERTY OF EDAC INC.,AND SHALL NOT BE REPRODUCED,OR COPIED OR USED AS THE BASIS FOR THE MANUFACTURE OR SALE OF APPARATUS WITHOUT WRITTEN PERMISSION.