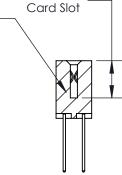

**Mounting Option** 

07-M3-0.5 Metric Threaded Inserts

## **Contact Detail**

540-Wire Wrap .025 Sq.(0.64 Sq.) - Tail LG=.560(14.22)

.156 [3.96] Contact Spacing x .200 [5.08] Row Spacing



THIS IS A C.A.D. GENERATED DRAWING DO NOT MAKE MANUAL REVISIONS TO MASTER.



ISSUE NUMBER ORIGINAL

SECTION A-A 0.388 [9.86]

.160 [4.06] Point of Contact-



## **See Accompanying Page for:**

- **Bend Detail**
- **Mounting Options**

833 Series High Temp Card Edge Connector Part Number: 833-044-540-207



**EDAC INC** TORONTO, ONTARIO CANADA

THESE DRAWINGS AND SPECIFICATIONS ARE THE PROPERTY OF EDAC INC.,AND SHALL NOT BE REPRODUCED, OR COPIED OR USED AS THE BASIS FOR THE MANUFACTURE OR SALE OF APPARATUS WITHOUT WRITTEN PERMISSION.

| ACAD REFERENCE NO. | 833 ENG MASTER   |  |  |
|--------------------|------------------|--|--|
| DRAWN: J.LEE       | DATE: OCT. 14/09 |  |  |
| CHECKED:           | DATE:            |  |  |
| SCALE: NTS         | SHEET 1 OF 3     |  |  |
| DRAWING NUMBER     | ISSUE            |  |  |

833 Assembly



ORIGINAL (1)

ORIGINAL



| 833 Series High Temp Card Edge Connector<br>Contact Bend Detail |