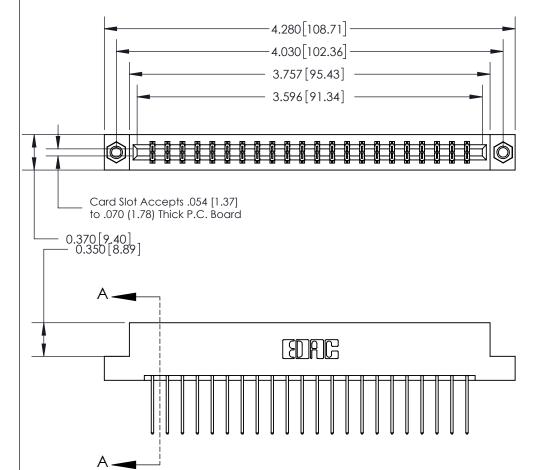

## **Contact Detail**

540-Wire Wrap .025 Sq.(0.64 Sq.) - Tail LG=.560(14.22)

.156 [3.96] Contact Spacing x .200 [5.08] Row Spacing

THIS IS A C.A.D. GENERATED DRAWING DO NOT MAKE MANUAL REVISIONS TO MASTER.

## **See Accompanying Page for:**

- **Bend Detail**
- **Mounting Options**

833 Series High Temp Card Edge Connector Part Number: 833-044-540-207

**EDAC INC** TORONTO, ONTARIO CANADA

THESE DRAWINGS AND SPECIFICATIONS ARE THE PROPERTY OF EDAC INC.,AND SHALL NOT BE REPRODUCED, OR COPIED OR USED AS THE BASIS FOR THE MANUFACTURE OR SALE OF APPARATUS WITHOUT WRITTEN PERMISSION.

| ACAD REFERENCE NO. | 833 ENG MASTER   |  |  |
|--------------------|------------------|--|--|
| DRAWN: J.LEE       | DATE: OCT. 14/09 |  |  |
| CHECKED:           | DATE:            |  |  |
| SCALE: NTS         | SHEET 1 OF 3     |  |  |
| DRAWING NUMBER     | ISSUE            |  |  |