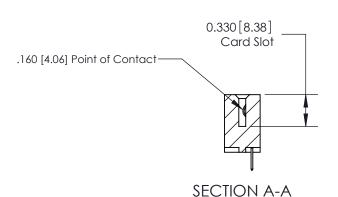

## **Contact Detail**

520-P.C. Tail .030x.018(0.76x0.46) - Tail LG=.175(4.45) .156 [3.96] Contact Spacing x .200 [5.08] Row Spacing

1.402[35.61] 1.256[31.90] Card Slot Accepts .054 [1.37] to .070 [1.78] Thick P.C. Board 0.350 [8.89] 0.370 [9.40]