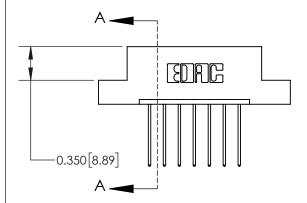

## **Mounting Option**

02-.128 (3.25) Dia. Mounting Holes

## **Contact Detail**

542-Wire Wrap .025 Sq.(0.64 Sq.) - Tail LG=.645(16.38) .156 [3.96] Contact Spacing x .200 [5.08] Row Spacing





**See Accompanying Page for:** 

**Contact Bend Details** 

THIS IS A C.A.D. GENERATED DRAWING DO NOT MAKE MANUAL REVISIONS TO MASTER.



ISSUE NUMBER

ORIGINAL

1





| 837/887 Serie | High Temp Card Edge Connec | tor |
|---------------|----------------------------|-----|
| Part Number:  | 837-007-542-102            |     |



**EDAC INC** TORONTO, ONTARIO CANADA

THESE DRAWINGS AND SPECIFICATIONS ARE THE PROPERTY OF EDAC INC.,AND SHALL NOT BE REPRODUCED, OR COPIED OR USED AS THE BASIS FOR THE MANUFACTURE OR SALE OF APPARATUS WITHOUT WRITTEN PERMISSION.

| ACAD REFERENCE NO. | 837 ENG MASTER   |       |  |
|--------------------|------------------|-------|--|
| DRAWN: J.LEE       | DATE: OCT. 06/09 |       |  |
| CHECKED:           | DATE:            |       |  |
| SCALE: NTS         |