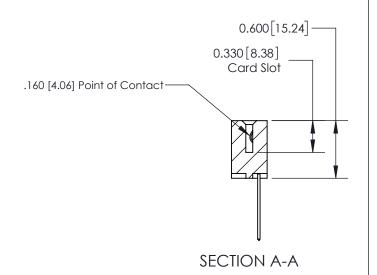

## **Contact Detail**

542-Wire Wrap .025 Sq.(0.64 Sq.) - Tail LG=.645(16.38) .156 [3.96] Contact Spacing x .200 [5.08] Row Spacing

**See Accompanying Page for:** 

**Contact Bend Details** 

THIS IS A C.A.D. GENERATED DRAWING DO NOT MAKE MANUAL REVISIONS TO MASTER.