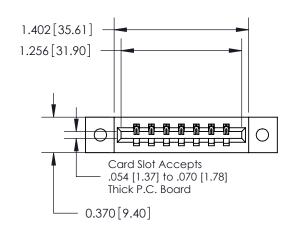

## **Mounting Option**

02-.128 (3.25) Dia. Mounting Holes

## **Contact Detail**

542-Wire Wrap .025 Sq.(0.64 Sq.) - Tail LG=.645(16.38) .156 [3.96] Contact Spacing x .200 [5.08] Row Spacing





**See Accompanying Page for:** 

**Contact Bend Details** 

THIS IS A C.A.D. GENERATED DRAWING DO NOT MAKE MANUAL REVISIONS TO MASTER.



ISSUE NUMBER

ORIGINAL

1





| 837/887 Serie | High Temp Card Edge Connec | tor |
|---------------|----------------------------|-----|
| Part Number:  | 837-007-542-102            |     |



**EDAC INC** TORONTO, ONTARIO CANADA

THESE DRAWINGS AND SPECIFICATIONS ARE THE PROPERTY OF EDAC INC.,AND SHALL NOT BE REPRODUCED, OR COPIED OR USED AS THE BASIS FOR THE MANUFACTURE OR SALE OF APPARATUS WITHOUT WRITTEN PERMISSION.

| ACAD REFERENCE NO. | 837 ENG MASTER   |       |  |
|--------------------|------------------|-------|--|
| DRAWN: J.LEE       | DATE: OCT. 06/09 |       |  |
| CHECKED:           | DATE:            |       |  |
| SCALE: NTS