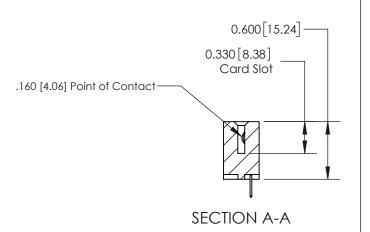

## **Contact Detail**

520-P.C. Tail .030x.018(0.76x0.46) - Tail LG=.175(4.45) .156 [3.96] Contact Spacing x .200 [5.08] Row Spacing

**See Accompanying Page for: Contact Bend Details** 

THIS IS A C.A.D. GENERATED DRAWING DO NOT MAKE MANUAL REVISIONS TO MASTER.