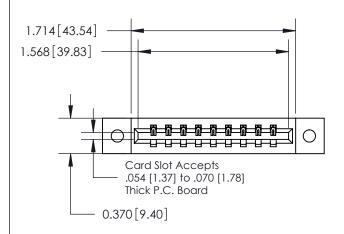

## **Contact Detail**

520-P.C. Tail .030x.018(0.76x0.46) - Tail LG=.175(4.45) .156 [3.96] Contact Spacing x .200 [5.08] Row Spacing

**See Accompanying Page for: Contact Bend Details** 

THIS IS A C.A.D. GENERATED DRAWING DO NOT MAKE MANUAL REVISIONS TO MASTER.