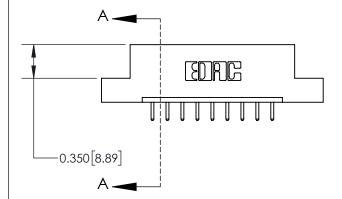

**Mounting Option** 

02-.128 (3.25) Dia. Mounting Holes

## **Contact Detail**

520-P.C. Tail .030x.018(0.76x0.46) - Tail LG=.175(4.45) .156 [3.96] Contact Spacing x .200 [5.08] Row Spacing





**See Accompanying Page for: Contact Bend Details** 

THIS IS A C.A.D. GENERATED DRAWING DO NOT MAKE MANUAL REVISIONS TO MASTER.



ISSUE NUMBER 1 ORIGINAL





| 837/887 Series High Temp Card Edge Connector |
|----------------------------------------------|
| Part Number: 837-009-520-102                 |

YOUR CONNECTION TO QUALITY & SERVICE

**EDAC INC** TORONTO, ONTARIO CANADA

THESE DRAWINGS AND SPECIFICATIONS ARE THE PROPERTY OF EDAC INC.,AND SHALL NOT BE REPRODUCED, OR COPIED OR USED AS THE BASIS FOR THE MANUFACTURE OR SALE OF APPARATUS WITHOUT WRITTEN PERMISSION.

| ACAD REFERENCE NO. 837 ENG MASTE |                  |  |  |
|----------------------------------|------------------|--|--|
| DRAWN: J.LEE                     | DATE: OCT. 06/09 |  |  |
| CHECKED: